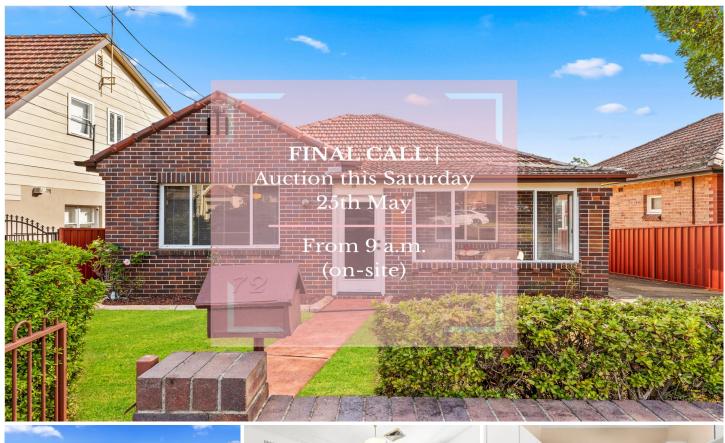

## 72 Lancaster Avenue Melrose Park NSW

Introducing a rare gem to the market after 67 years, this meticulously positioned property enjoys prime placement near the riverbank in one of Ryde's most coveted neighbourhoods. Nestled on a generous parcel of land perfect for families, 72 Lancaster Ave exudes character, allure, and abundant potential. While the current dwelling is modest, it has been cherished over the years, presenting an enticing opportunity for astute renovators to enhance its value. Alternatively, for those seeking expansion or additional accommodation, there's room to extend, construct a granny flat, or explore the possibilities of building your dream home in this enviable location (stca).

2 🕮 1 🖺 5 🖨

Price : FINAL CALL | Auction this Sat

Land Size: 575.4 sqm

View: https://www.awardgroup.com.au/sale/nsw/n

orthern-suburbs/melrose-park/residential/ho

use/7993243

David Johnson (02) 9808 1199

SITE PLAN (NOT TO SCALE)