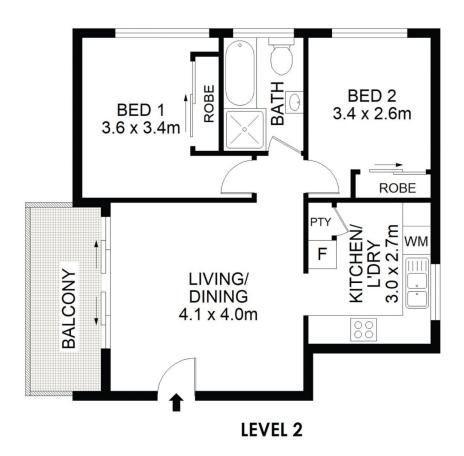

## 4/16a Union Street West Ryde NSW

Experience the epitome of modern living in this meticulously refurbished two-bedroom unit nestled within an exclusive boutique complex of only six residences. Revel in the fresh, rejuvenated interiors exuding a bright and airy ambiance, setting the stage for comfortable and stylish living.

Ideal for both first-time homebuyers and savvy investors, this immaculately presented property promises convenience and lifestyle benefits. Situated just moments away from the tranquil riverside parklands of Meadowbank Reserve, leisurely strolls amidst nature are a daily indulgence. Additionally, the proximity to Meadowbank train station at the end of the street ensures seamless connectivity to the broader cityscape.