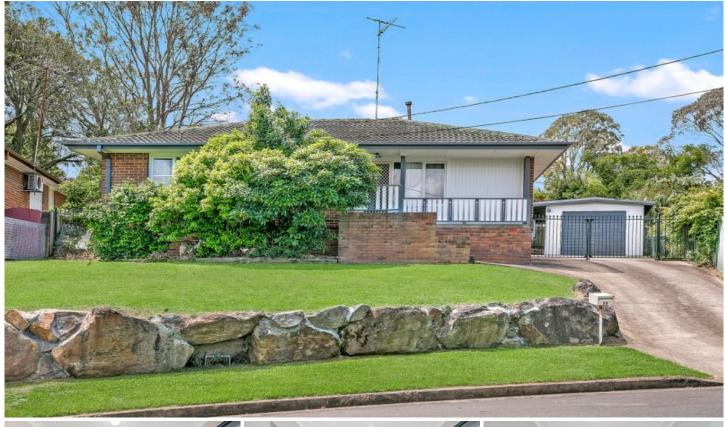

## 66 Supply Street Dundas Valley NSW

This home offers separate lounge and dining areas. The kitchen is in good condition it has electric cooking, dishwasher, plenty of cupboards, large cavity for the fridge and microwave space. Internal 'New York' style laundry.

Large main bedroom with built-in robe, generous sizes for second and third bedrooms.

Bathroom with separate shower and corner bath.

Fully fenced back yard, Lock-up garage and car port.

Includes: security front and back screen doors, fly screens, timber floorboards throughout, natural light throughout, cul-de-sac location,.

Handy central location, close to schools, parks and reserves.

Available date: 24/04/2024

Pet Policy: Pets will be considered for this property upon

application

3 📭 1 🖺 2 🗬

**View :** https://www.awardgroup.com.au/lease/nsw/north ern-suburbs/dundas-valley/residential/house/798 1863