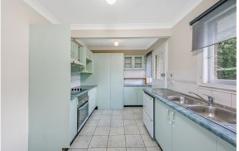

## 66 Supply Street Dundas Valley NSW

This home offers separate lounge and dining areas. The kitchen is in good condition it has electric cooking, dishwasher, plenty of cupboards, large cavity for the fridge and microwave space. Internal 'New York' style laundry.