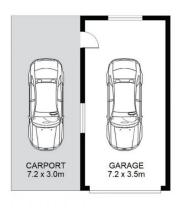

Large main bedroom with built-in robe, generous sizes for second and third bedrooms.

Bathroom with separate shower and corner bath.

Fully fenced back yard, Lock-up garage and car port.

Includes: security front and back screen doors, fly screens, timber floorboards throughout, natural light throughout, cul-de-sac location,.