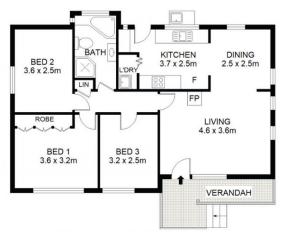

## 66 Supply Street Dundas Valley NSW

This home offers separate lounge and dining areas. The kitchen is in good condition it has electric cooking, dishwasher, plenty of cupboards, large cavity for the fridge and microwave space. Internal 'New York' style laundry.

Large main bedroom with built-in robe, generous sizes for second and third bedrooms.

Bathroom with separate shower and corner bath.

Fully fenced back yard, Lock-up garage and car port.

Includes: security front and back screen doors, fly screens, timber floorboards throughout, natural light throughout, cul-de-sac location,.