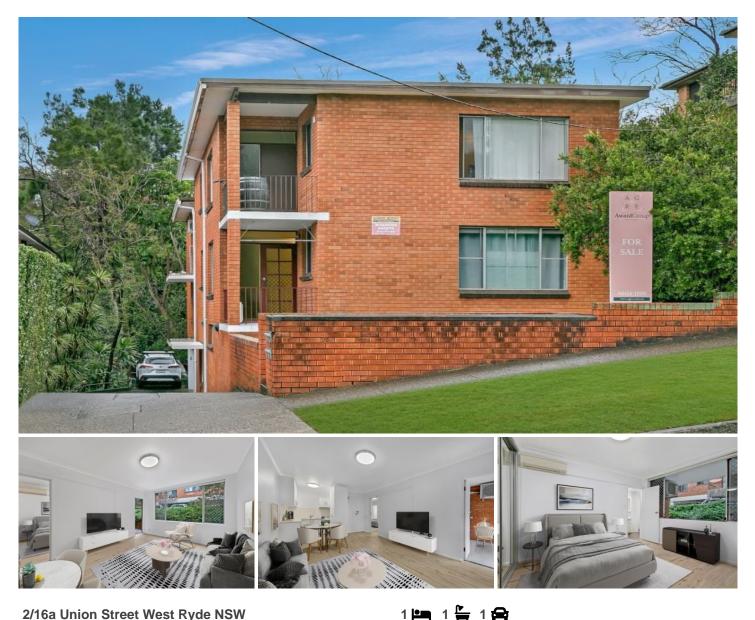

## 2/16a Union Street West Ryde NSW

Located to the border of both West Ryde and Meadowbank, this elevated 1-bedroom unit provides renovated interiors and is situated in a boutique complex of only 6. Positioned within a short stroll to Meadowbank train station at the end of the street, you are also within easy walking distance to the heart of West Ryde. This property is pack your bags and ready to occupy, so don't miss out on this exciting opportunity!

## Property Highlights |

- Elevated first floor position with North-facing windows
- The spacious living room provides direct access to the undercover balcony
- Neat kitchen with tiled splashback and double-door pantry
- Generous bedroom with wall-to-wall built-in wardrobe