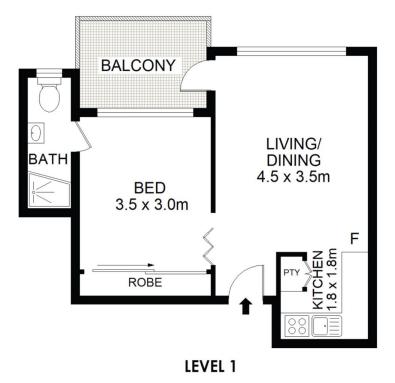

## Property Highlights |

- Elevated first floor position with North-facing windows
- The spacious living room provides direct access to the undercover balcony
- Neat kitchen with tiled splashback and double-door pantry
- Generous bedroom with wall-to-wall built-in wardrobe

## 2/16a Union Street West Ryde

DISCLAIMER: DIMENSIONS ARE APPROXIMATE AND SHOULD ONLY BE USED AS A GUIDE. THEY ARE NOT TO SCALE AND NO LIABILITY BE ACCEPTED.