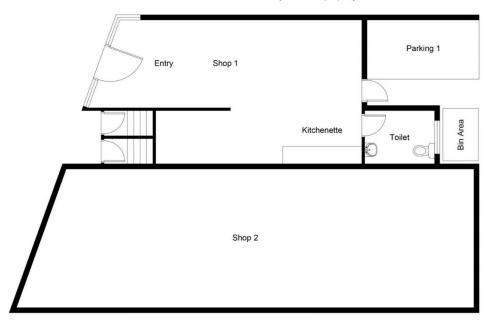

## 1/280 North Road Eastwood NSW

Exclusive ground floor retail / commercial suite in a modern, light-filled boutique building offering level front and rear access.

Approximately 65 square meters of internal space

Prime location in shopping hub on the corner of North Road and Balaclava Road Eastwood

Air-conditioned

Modern kitchenette and toilet suite

2 car spaces to the rear of the building

NBN



**Price**: \$35,000 + GST pa

Building Size: 65 sqm

**View**: https://www.awardgroup.com.au/lease/n

sw/northern-suburbs/eastwood/commer

cial/healthcare/7969089



Gary Triganza (02) 9808 1199



Leighton Avery (02) 9808 1199

Driveway to rear of property





FLOOR PLAN



1/280 North Road, Eastwood