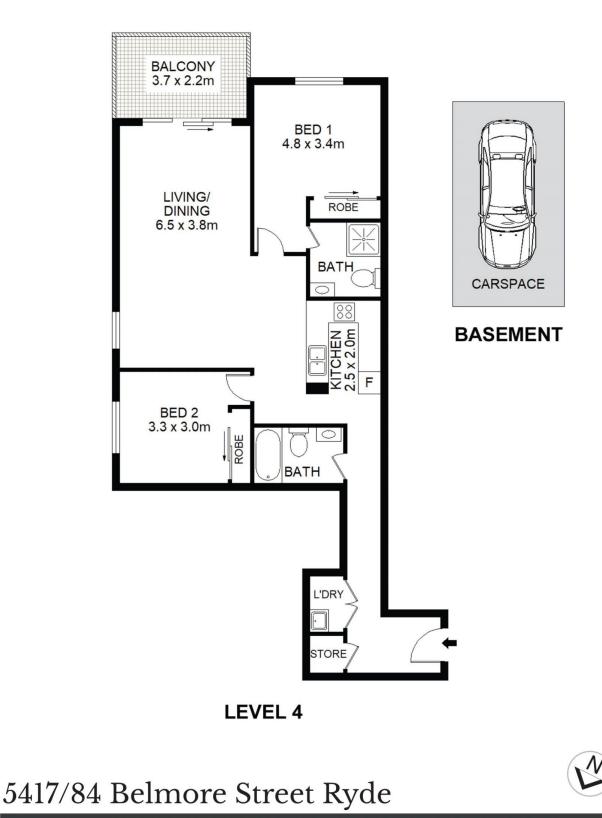

Property Highlights |

- Two spacious bedrooms complete with built-in wardrobes and an ensuite to the main

- Modern kitchen with stone bench tops, gas cooktop, and

Price : Offers Invited

**View** : https://www.awardgroup.com.au/sale/nsw/northe rn-suburbs/ryde/residential/apartment/7968150

Leighton Avery (02) 9808 1199

Lochlan McDermott (02) 9808 1199

DISCLAIMER: DIMENSIONS ARE APPROXIMATE AND SHOULD ONLY BE USED AS A GUIDE. THEY ARE NOT TO SCALE AND NO LIABILITY BE ACCEPTED.