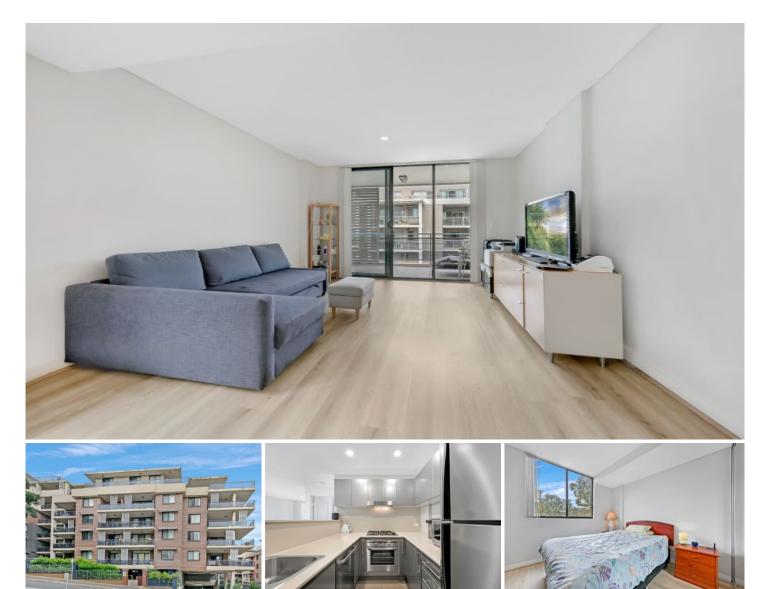

## 5417/84 Belmore Street Ryde NSW

Ideally located in a popular riverside pocket of Ryde, this modern two-bedroom apartment offers a solid, full brick construction, floating floorboards, an eastern aspect, and an ever-convenient location that boasts walking distance to rail, bus, and ferry transport.

With convenience at your fingertips, this property caters to a broad demographic including younger busy professionals, or retirees who are looking to slow down and enjoy a low-maintenance lifestyle, this is the property you have been waiting for!

Property Highlights |

- Two spacious bedrooms complete with built-in wardrobes and an ensuite to the main

- Modern kitchen with stone bench tops, gas cooktop, and

Price : Offers Invited

**View** : https://www.awardgroup.com.au/sale/nsw/northe rn-suburbs/ryde/residential/apartment/7968150