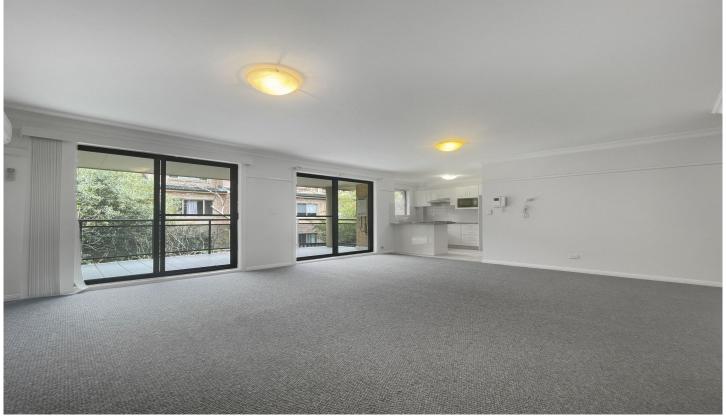

## 14/23 Showground Road Castle Hill NSW

Well-presented freshly painted apartment located on the first floor.

## Feature Include:

- ? Spacious open plan living area with reverse cycle air-conditioning,
- ? Modern kitchen with gas cooktop & dishwasher,
- ? Main bedroom with walk thru robe to ensuite,
- ? Both bedrooms have ceiling fans,
- ? Carpet throughout,
- ? Good sized balcony opening up from the lounge room,
- ? Internal laundry off the kitchen with a dryer,
- ? Remote lock up garage in secure undercover parking area and
- ? Located within a short distance to Castle Towers Shopping Centre, local buses, Metro Train Station, schools and restaurants entertainment precinct.