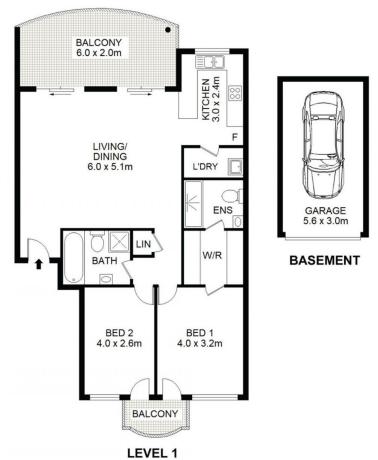

## 14/23 Showground Road Castle Hill NSW

Well-presented freshly painted apartment located on the first floor.

## Feature Include:

- ? Spacious open plan living area with reverse cycle air-conditioning,
- ? Modern kitchen with gas cooktop & dishwasher,
- ? Main bedroom with walk thru robe to ensuite,
- ? Both bedrooms have ceiling fans,
- ? Carpet throughout,
- ? Good sized balcony opening up from the lounge room,
- ? Internal laundry off the kitchen with a dryer,
- ? Remote lock up garage in secure undercover parking area and
- ? Located within a short distance to Castle Towers Shopping Centre, local buses, Metro Train Station, schools and restaurants entertainment precinct.