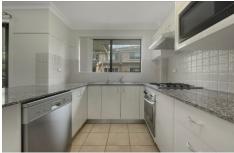

## Feature Include:

- ? Spacious open plan living area with reverse cycle air-conditioning,
- ? Modern kitchen with gas cooktop & dishwasher,
- ? Main bedroom with walk thru robe to ensuite,
- ? Both bedrooms have ceiling fans,
- ? Carpet throughout,
- ? Good sized balcony opening up from the lounge room,
- ? Internal laundry off the kitchen with a dryer,
- ? Remote lock up garage in secure undercover parking area and
- ? Located within a short distance to Castle Towers Shopping Centre, local buses, Metro Train Station, schools and restaurants entertainment precinct.