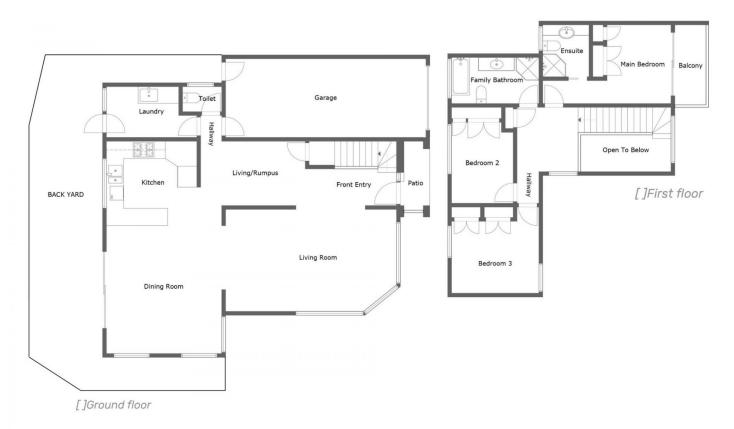

## 37A John Street Rydalmere NSW

Located in the popular riverside pocket of Rydalmere, this modern duplex overlooks open parkland with a relaxing river backdrop. Offering flexible living zones with modern and well-maintained interiors throughout, the home presents an outstanding opportunity for those looking for a tasteful and low-maintenance property to call home.

## Property highlights |

- Offering 3 carpeted bedrooms, all generously proportioned with built-in wardrobes | The master bedroom is also complete with an ensuite bathroom and private balcony
- The spacious open-plan living on the ground floor easily provides multiple family or rumpus quarters and is light-filled by multiple windows and a glass sliding door to the easy-to-maintain rear courtyard