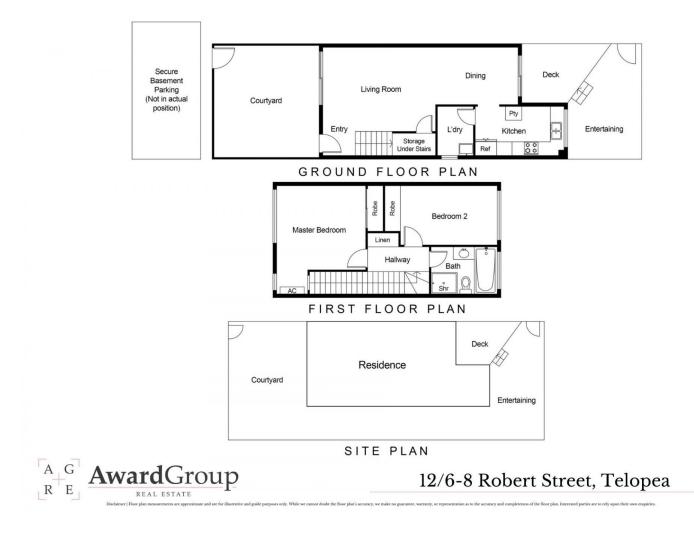

## 12/6-8 Robert Street Telopea NSW

Ideally located to the rear of the complex and enjoying leafy surroundings, this spacious 2-bedroom townhouse offers a low maintenance wrap-around courtyard making it a great candidate for young families. Located within a short walk of the soon to be operational, Parramatta light-rail project, the existing Parramatta Station service is only a few minutes walk up the street.

## Property highlights |

Open plan living on the ground floor with tiles underfoot
2 carpeted bedrooms on the first floor, both with built-in wardrobes and split system air conditioner to the main

- Family bathroom with a separate shower and bath
- Updated kitchen with ample cupboard and bench space
- Internal laundry
- Under-stair storage