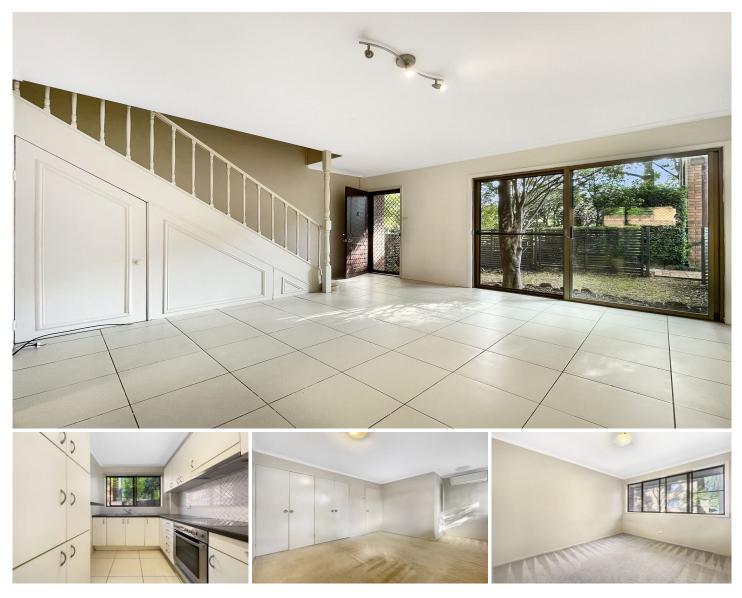

## 12/6-8 Robert Street Telopea NSW

Ideally located to the rear of the complex and enjoying leafy surroundings, this spacious 2-bedroom townhouse offers a low maintenance wrap-around courtyard making it a great candidate for young families. Located within a short walk of the soon to be operational, Parramatta light-rail project, the existing Parramatta Station service is only a few minutes walk up the street.

## Property highlights |

Open plan living on the ground floor with tiles underfoot
2 carpeted bedrooms on the first floor, both with built-in wardrobes and split system air conditioner to the main

- Family bathroom with a separate shower and bath
- Updated kitchen with ample cupboard and bench space
- Internal laundry
- Under-stair storage