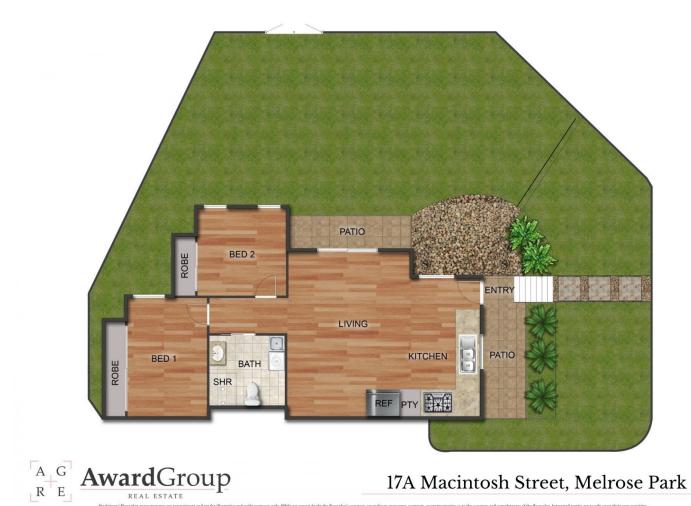

## Property highlights |

- The light-filled, open-plan living room offers easy-to-maintain, floating floorboards underfoot and enjoys a private outlook over the secure rear yard

- The L-shaped kitchen overlooks the front yard and features stone benchtops, electric cooking appliances, a dishwasher, and an all-important unencumbered fridge