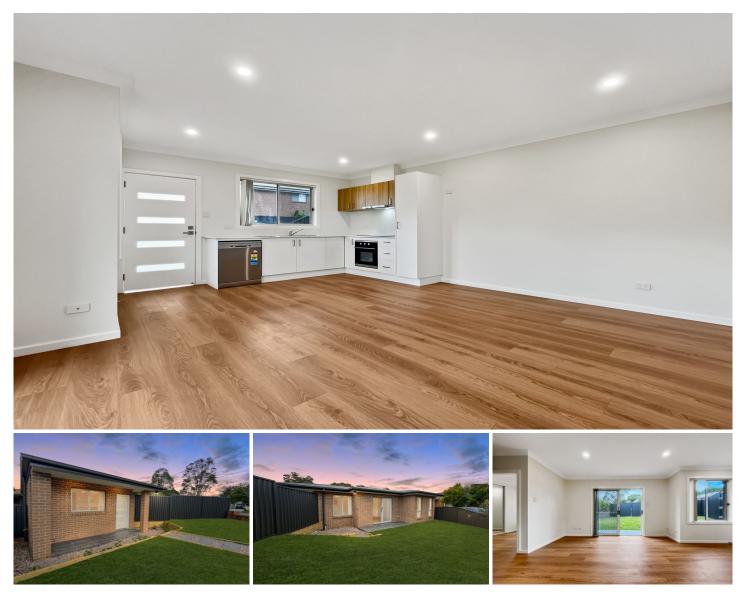

## Property highlights |

- The light-filled, open-plan living room offers easy-to-maintain, floating floorboards underfoot and enjoys a private outlook over the secure rear yard

- The L-shaped kitchen overlooks the front yard and features stone benchtops, electric cooking appliances, a dishwasher, and an all-important unencumbered fridge