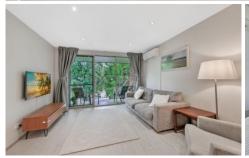

## Property Highlights |

- Modern kitchen with stone bench-tops, stainless-steel appliances, and plenty of cupboard storage
- The well-proportioned living room upon entry provides great dining and lounge room furniture placement and enjoys free-flowing access to the undercover balcony via glass sliding doors
- Modern bathroom tiled floor-to-ceiling with internal laundry facilities