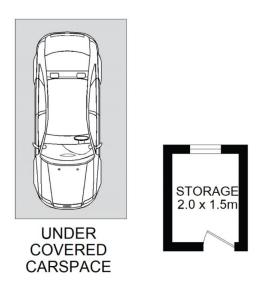

## Property Highlights |

- Modern kitchen with stone bench-tops, stainless-steel appliances, and plenty of cupboard storage
- The well-proportioned living room upon entry provides great dining and lounge room furniture placement and enjoys free-flowing access to the undercover balcony via glass sliding doors
- Modern bathroom tiled floor-to-ceiling with internal laundry facilities