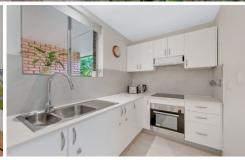

## Property Highlights |

- Modern kitchen with stone bench-tops, stainless-steel appliances, and plenty of cupboard storage
- The well-proportioned living room upon entry provides great dining and lounge room furniture placement and enjoys free-flowing access to the undercover balcony via glass sliding doors
- Modern bathroom tiled floor-to-ceiling with internal laundry facilities