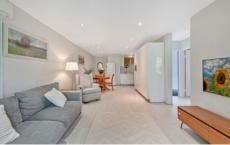

## Property Highlights |

- Modern kitchen with stone bench-tops, stainless-steel appliances, and plenty of cupboard storage
- The well-proportioned living room upon entry provides great dining and lounge room furniture placement and enjoys free-flowing access to the undercover balcony via glass sliding doors
- Modern bathroom tiled floor-to-ceiling with internal laundry facilities