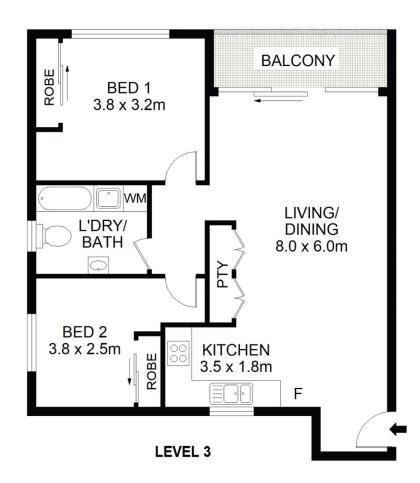

## 10/46-48 Meadow Crescent Meadowbank NSW

Showcasing tastefully renovated interiors and a leafy outlook, this beautifully presented two-bedroom unit is positioned only a moment's walk to Meadowbank train station and other lifestyle amenities. Offering an outstanding option for owner occupiers and investors alike, this is one for the shortlist that you will not want to miss.

## Property Highlights |

- Modern kitchen with stone bench-tops, stainless-steel appliances, and plenty of cupboard storage
- The well-proportioned living room upon entry provides great dining and lounge room furniture placement and enjoys free-flowing access to the undercover balcony via glass sliding doors
- Modern bathroom tiled floor-to-ceiling with internal laundry facilities