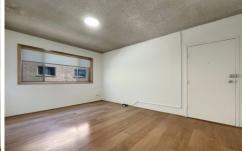

## Property Highlights |

- Wood Parquetry Flooring throughout.
- Combined lounge and dining room.
- Kitchen with electric cooking.
- Large main bedroom and good sized second bedroom.
- Shower over bath.
- Linen cupboard.
- Car Space.
- Share laundry (space for you to provide your own washing machine).
- Mid-floor position of 3 storey block.