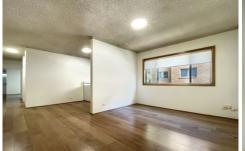

## Property Highlights |

- Wood Parquetry Flooring throughout.
- Combined lounge and dining room.
- Kitchen with electric cooking.
- Large main bedroom and good sized second bedroom.
- Shower over bath.
- Linen cupboard.
- Car Space.
- Share laundry (space for you to provide your own washing machine).
- Mid-floor position of 3 storey block.