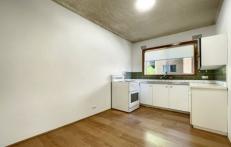

## Property Highlights |

- Wood Parquetry Flooring throughout.
- Combined lounge and dining room.
- Kitchen with electric cooking.
- Large main bedroom and good sized second bedroom.
- Shower over bath.
- Linen cupboard.
- Car Space.
- Share laundry (space for you to provide your own washing machine).
- Mid-floor position of 3 storey block.