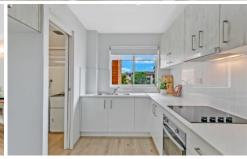

## Property Highlights |

- Modern L-shaped kitchen offering loads of cupboard & bench space, tastefully finished with two-tone cabinetry and white stone countertops
- Generous open plan living room that flows effortlessly out