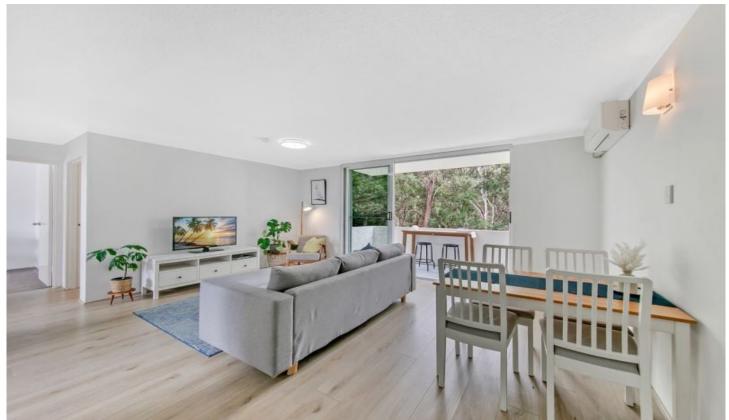

## 19/12 Meadow Crescent Meadowbank NSW

As soon as you step foot through the front door of this breathtaking two-bedroom unit, you'd be forgiven for thinking you have just entered a property siding onto the Royal National Park. With its private bushland backdrop over Memorial Park, it offers a sizeable layout with free-flowing interiors and is set within a comfortable stroll to Meadowbank train station, Ferry Wharf, and Village Bay Plaza. Surrounded by open parkland reserves and modern-day conveniences, this an idyllic address to call home.

## Property Highlights |

- Modern L-shaped kitchen offering loads of cupboard & bench space, tastefully finished with two-tone cabinetry and white stone countertops
- Generous open plan living room that flows effortlessly out