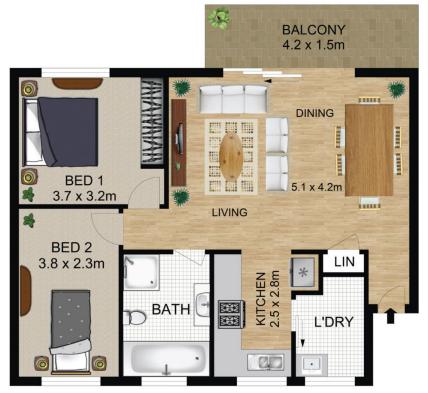

## 19/12 Meadow Crescent Meadowbank NSW

As soon as you step foot through the front door of this breathtaking two-bedroom unit, you'd be forgiven for thinking you have just entered a property siding onto the Royal National Park. With its private bushland backdrop over Memorial Park, it offers a sizeable layout with free-flowing interiors and is set within a comfortable stroll to Meadowbank train station, Ferry Wharf, and Village Bay Plaza. Surrounded by open parkland reserves and modern-day conveniences, this an idyllic address to call home.

## Property Highlights |

- Modern L-shaped kitchen offering loads of cupboard & bench space, tastefully finished with two-tone cabinetry and white stone countertops
- Generous open plan living room that flows effortlessly out