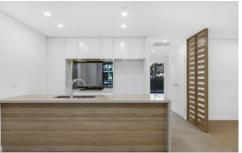

## Property Highlights |

- Gourmet-style kitchen with stone island benchtop, quality AEG stainless steel cooking appliances including

2 🕒 2 🔓 2 🗬

**View :** https://www.awardgroup.com.au/lease/nsw/north ern-suburbs/ryde/residential/unit/7931683