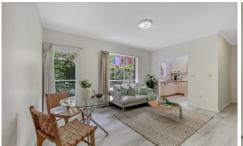

Property Highlights |

- First-floor unit set in a security building
- Two bedrooms of accommodation with a large built-in wardrobe and an east-facing window to the main
- Combined lounge & dining with adjacent balcony
- Neat and tidy kitchen with electric cooking appliances