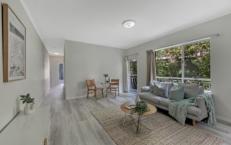

Property Highlights |

- First-floor unit set in a security building
- Two bedrooms of accommodation with a large built-in wardrobe and an east-facing window to the main
- Combined lounge & dining with adjacent balcony
- Neat and tidy kitchen with electric cooking appliances