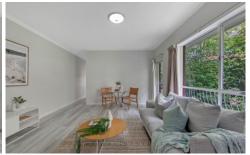

Property Highlights |

- First-floor unit set in a security building
- Two bedrooms of accommodation with a large built-in wardrobe and an east-facing window to the main
- Combined lounge & dining with adjacent balcony
- Neat and tidy kitchen with electric cooking appliances