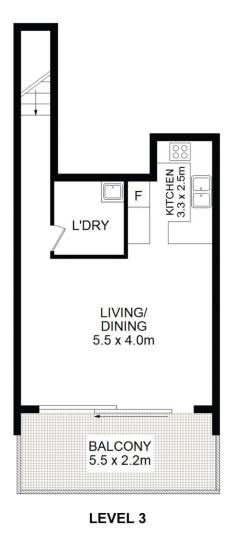

## Property Highlights |

- Two generous bedrooms of accommodation on the entry level | both bedrooms enjoy balcony access, built-in wardrobes and an ensuite to the main
- Family bathroom with separate shower & bath
- The well-proportioned living room offers plenty of flexibility for different furniture placements | this is offset by a second balcony that enjoys an easterly aspect with district views