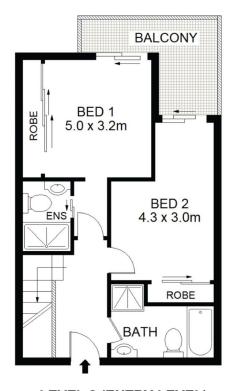

## Property Highlights |

- Two generous bedrooms of accommodation on the entry level | both bedrooms enjoy balcony access, built-in wardrobes and an ensuite to the main
- Family bathroom with separate shower & bath
- The well-proportioned living room offers plenty of flexibility for different furniture placements | this is offset by a second balcony that enjoys an easterly aspect with district views

**BASEMENT** 

**LEVEL 2 (ENTRY LEVEL)** 