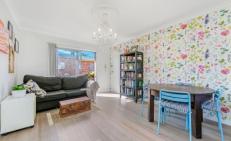

## Property Highlights |

- North-facing with light-filled living | tastefully finished with quality bamboo floorboards and feature wallpaper
- Modern kitchen complete with quality appliances including Fisher & Paykel oven, stove, rangehood and dish-draw. There's also a built-in front-load washing machine and a tasteful colour palette of finishes
- Two carpeted bedrooms including built-in wardrobe to the main
- Stylish bathroom with modern fixtures and fittings
- Private balcony | accessed via glass sliding door leading off the living room