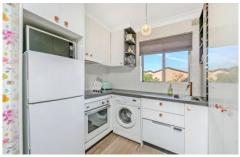

## Property Highlights |

- North-facing with light-filled living | tastefully finished with quality bamboo floorboards and feature wallpaper
- Modern kitchen complete with quality appliances including Fisher & Paykel oven, stove, rangehood and dish-draw. There's also a built-in front-load washing machine and a tasteful colour palette of finishes
- Two carpeted bedrooms including built-in wardrobe to the main
- Stylish bathroom with modern fixtures and fittings
- Private balcony | accessed via glass sliding door leading off the living room