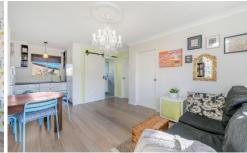

## Property Highlights |

- North-facing with light-filled living | tastefully finished with quality bamboo floorboards and feature wallpaper
- Modern kitchen complete with quality appliances including Fisher & Paykel oven, stove, rangehood and dish-draw. There's also a built-in front-load washing machine and a tasteful colour palette of finishes
- Two carpeted bedrooms including built-in wardrobe to the main
- Stylish bathroom with modern fixtures and fittings
- Private balcony | accessed via glass sliding door leading off the living room