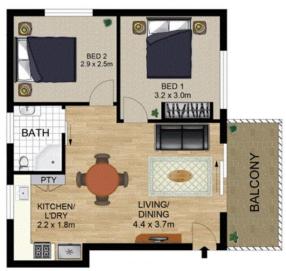

## 9/45 Meadow Crescent Meadowbank NSW

Quietly positioned in a boutique complex, this top floor north-facing unit enjoys professionally renovated interiors throughout and is within a moments' walk to Meadowbank train station.

## Property Highlights |

- North-facing with light-filled living | tastefully finished with quality bamboo floorboards and feature wallpaper
- Modern kitchen complete with quality appliances including Fisher & Paykel oven, stove, rangehood and dish-draw. There's also a built-in front-load washing machine and a tasteful colour palette of finishes
- Two carpeted bedrooms including built-in wardrobe to the main
- Stylish bathroom with modern fixtures and fittings
- Private balcony | accessed via glass sliding door leading off the living room