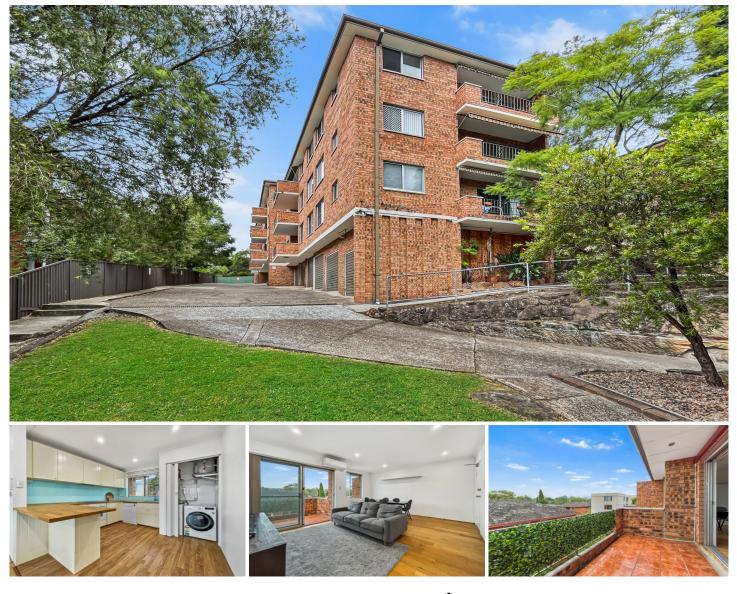

## 17/33 Meadow Crescent Meadowbank NSW

Located peacefully at the rear of the complex, this top-floor, north-facing home has been tastefully renovated throughout and enjoys ease of access to multiple public transport options such as train, ferry, and bus. Surrounded by open parklands and riverside cycleways, Meadowbank provides a relaxed community atmosphere with outstanding local and nearby amenities.

## Property Highlights |

- Open plan kitchen complete with dishwasher and glass splashback

- Renovated bathroom with large walk-in shower
- North-facing living room that provides access via glass sliding doors to a spacious balcony
- Two bedrooms | built-in wardrobe to main
- Internal laundry