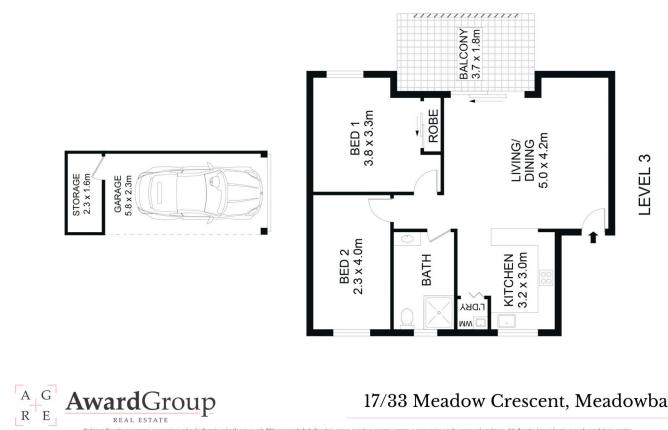

## Property Highlights |

- Open plan kitchen complete with dishwasher and glass splashback

- Renovated bathroom with large walk-in shower
- North-facing living room that provides access via glass sliding doors to a spacious balcony
- Two bedrooms | built-in wardrobe to main
- Internal laundry

17/33 Meadow Crescent, Meadowbank