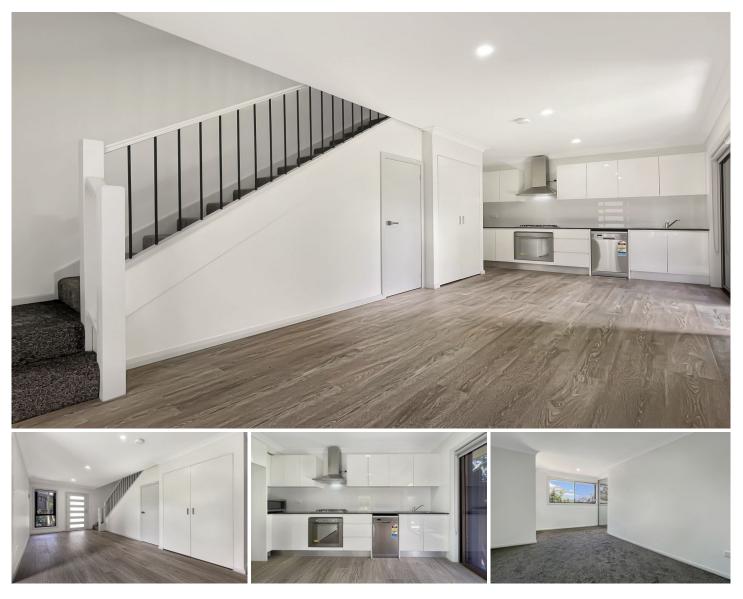

## Property highlights:

- Large first floor bedroom with mirrored built in wardrobe

- Home office space or secondary sitting area that is large enough for a fold out sofa also on the first floor

- Tiled living room | Light-filled via north-facing glass sliding doors

- Galley kitchen with gas cooktop, electric oven, dishwasher and stone bench tops

View : https://www.awardgroup.com.au/lease/nsw/hills/w inston-hills/residential/semi-detached/7860550

Leighton Avery (02) 9808 1199