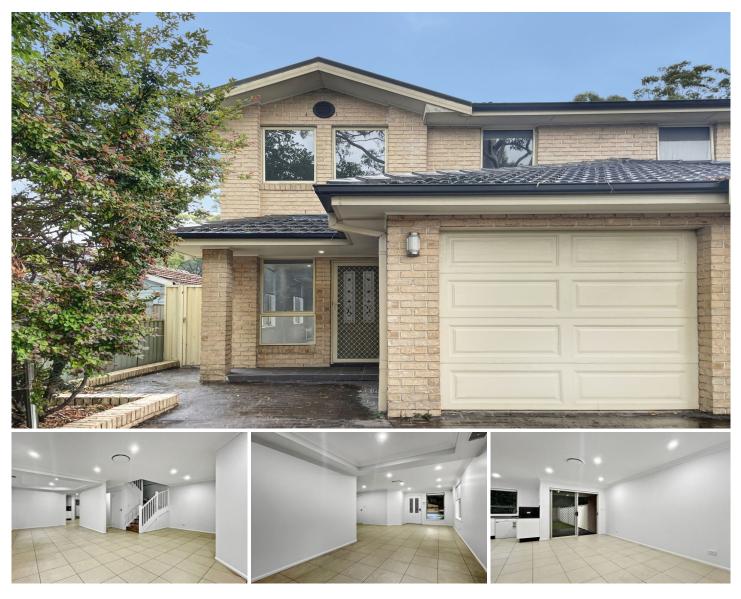

## 2A Hinkler Avenue Ryde NSW

Ideally located in a dead in street that is full of quality homes, this spacious 4-bedroom duplex has been recently renovated and enjoys hard floors throughout and loads of storage options. You'll love that the property is super low-maintenance and its modern updates. Positioned to the border of West Ryde, the property is within walking distance of West Ryde Train Station, multiple local bus services, Top Ryde and Ryde Tafe

## Property highlights:

- 4 bedrooms of accommodation | all with built in wardrobes and modern en-suite to main

- Flexible ground floor living with family room, rumpus, and formal dining or study | other features include easy to maintain tiled floors, separate w/c, under stair storage and an easy flow out to the rear yard

- Spacious kitchen with large corner pantry, granite

View : https://www.awardgroup.com.au/lease/nsw/north ern-suburbs/ryde/residential/semi-detached/7859 456

Leighton Avery (02) 9808 1199

Shanay Yeo (02) 9808 1199