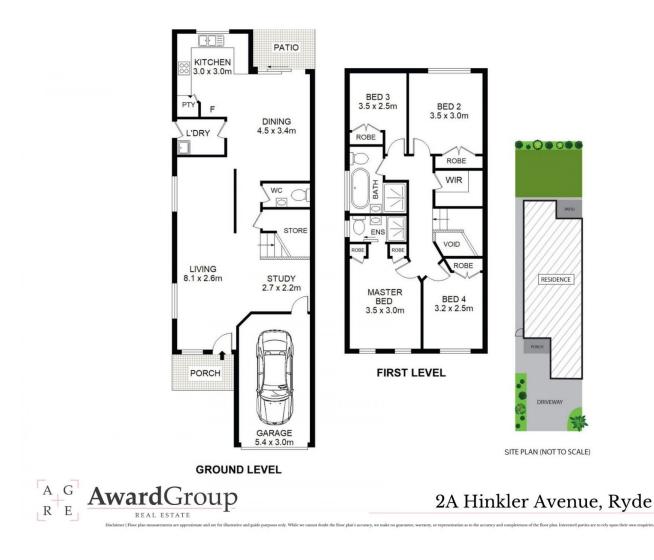

## Property highlights:

- 4 bedrooms of accommodation | all with built in wardrobes and modern en-suite to main

- Flexible ground floor living with family room, rumpus, and formal dining or study | other features include easy to maintain tiled floors, separate w/c, under stair storage and an easy flow out to the rear yard

- Spacious kitchen with large corner pantry, granite

View : https://www.awardgroup.com.au/lease/nsw/north ern-suburbs/ryde/residential/semi-detached/7859 456

Leighton Avery (02) 9808 1199

Shanay Yeo (02) 9808 1199