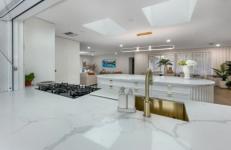

## Property Highlights |

- The gourmet kitchen is a chef's dream and sets a tone for the entire residence. Featuring exquisite stone bench tops, an island bench the size of a small Pacific nation, premium European appliances including a 5-burner gas cooktop, 900mm oven, integrated fridge/freezer and a large gas-lift servery window that is perfect for year-round entertaining.