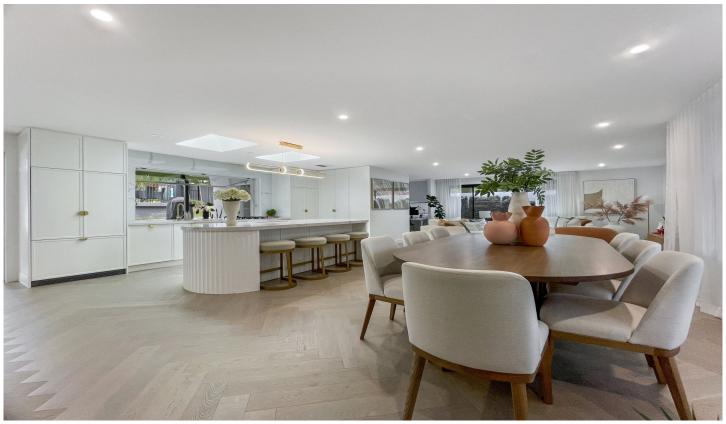

## Property Highlights |

- The gourmet kitchen is a chef's dream and sets a tone for the entire residence. Featuring exquisite stone bench tops, an island bench the size of a small Pacific nation, premium European appliances including a 5-burner gas cooktop, 900mm oven, integrated fridge/freezer and a large gas-lift servery window that is perfect for year-round entertaining.