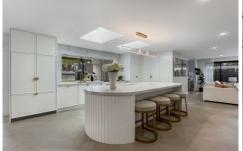

## Property Highlights |

- The gourmet kitchen is a chef's dream and sets a tone for the entire residence. Featuring exquisite stone bench tops, an island bench the size of a small Pacific nation, premium European appliances including a 5-burner gas cooktop, 900mm oven, integrated fridge/freezer and a large gas-lift servery window that is perfect for year-round entertaining.