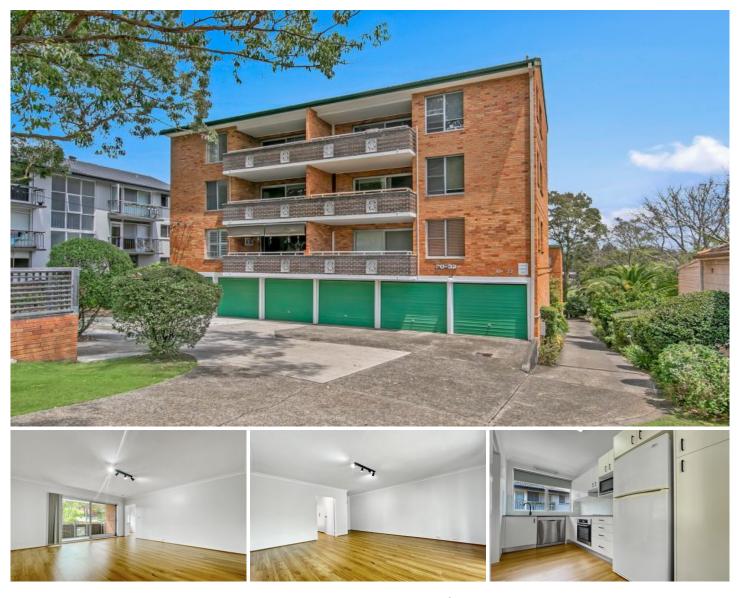

## 7/30-32 Meadow Crescent Meadowbank NSW

Offered to the market for lease for the very first time since undergoing a full renovation, this oversized full-brick two-bedroom unit is a property you'll love to call home! You are sure to be the envy of family & friends with close to 90sqm of internal living space, making it bigger than anything else you're likely to set your eyes on within the local area. Set within a short stroll of Meadowbank Train Station, Ferry Wharf, Village Plaza and Meadowbank Reserve, this is the one you've been looking for?

## Property Highlights |

- The brand-new gourmet kitchen is feature-packed with stone benchtops, herringbone splashbacks, quality cooking appliances and an additional meals area with built-in sideboard

- Spacious living room upon entry that offers a seamless flow to the undercover entertainer's balcony via large glass

View : https://www.awardgroup.com.au/lease/nsw/north ern-suburbs/meadowbank/residential/unit/784870 0