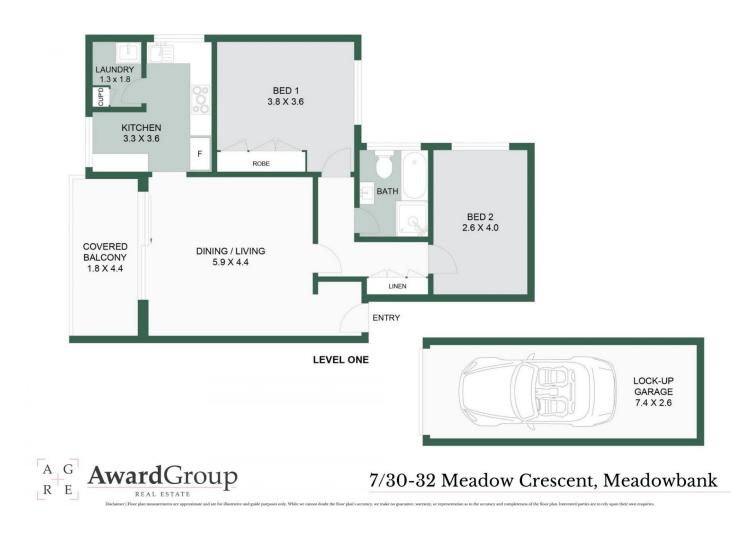

## 7/30-32 Meadow Crescent Meadowbank NSW

Offered to the market for lease for the very first time since undergoing a full renovation, this oversized full-brick two-bedroom unit is a property you'll love to call home! You are sure to be the envy of family & friends with close to 90sqm of internal living space, making it bigger than anything else you're likely to set your eyes on within the local area. Set within a short stroll of Meadowbank Train Station, Ferry Wharf, Village Plaza and Meadowbank Reserve, this is the one you've been looking for?