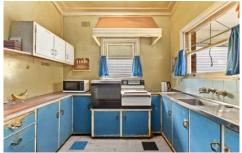

## Property Highlights |

- Combined lounge & dining room
- Large kitchen with adjacent meals area
- Ultra-convenient locale zoned for Epping North Public School, Epping Boys, Cheltenham Girls' and Carlingford High
- Family bathroom with shower & bath
- Separate toilet
- Ultra-convenient location with swift access to schools, shops, public transport and the Parramatta & Sydney CBDs