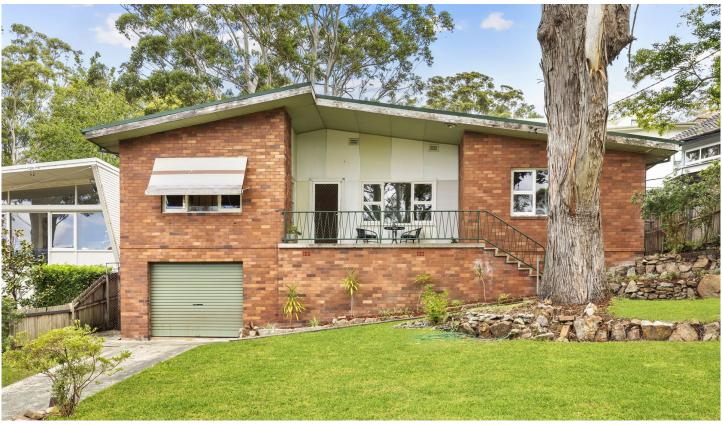

## 72 Somerset Street Epping NSW

Nestled in a leafy cul-de-sac, this original family home represents an outstanding opportunity to capitalise on with a renovation or extension (stca)\*. Set conveniently to all lifestyle amenities, it's only 1.7km to Epping station, 650m to local buses and 450m to Epping Oval.

## Property Highlights |

- Combined lounge & dining room
- Large kitchen with adjacent meals area
- Ultra-convenient locale zoned for Epping North Public School, Epping Boys, Cheltenham Girls' and Carlingford High
- Family bathroom with shower & bath
- Separate toilet
- Ultra-convenient location with swift access to schools, shops, public transport and the Parramatta & Sydney CBDs