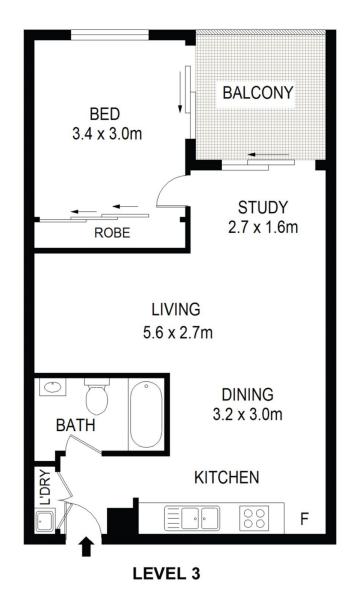

## 20/2 Porter Street Ryde NSW

Ideally located on the Meadowbank border, this modern 1-bedroom apartment has been well-maintained and offers near new floating floorboards, LED lights, and paintwork. Featuring a versatile, bedroom-sized study you'll love the flexibility of being able to work from home or the short stroll to local bus, train, and ferry services.

## Property Highlights |

- Spacious East-facing bedroom with large built-in wardrobe and direct balcony access
- Galley-style kitchen complete with gas cooktop, dishwasher, and stone benchtops
- Well-proportioned living room
- Bedroom-sized study
- Modern bathroom with shower over bath
- Laundry cupboard
- Secure parking space