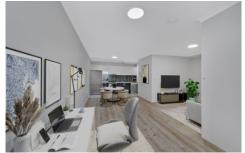

## Property Highlights |

- Spacious East-facing bedroom with large built-in wardrobe and direct balcony access
- Galley-style kitchen complete with gas cooktop, dishwasher, and stone benchtops
- Well-proportioned living room
- Bedroom-sized study
- Modern bathroom with shower over bath
- Laundry cupboard
- Secure parking space