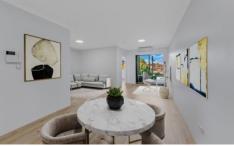

## Property Highlights |

- Spacious East-facing bedroom with large built-in wardrobe and direct balcony access
- Galley-style kitchen complete with gas cooktop, dishwasher, and stone benchtops
- Well-proportioned living room
- Bedroom-sized study
- Modern bathroom with shower over bath
- Laundry cupboard
- Secure parking space