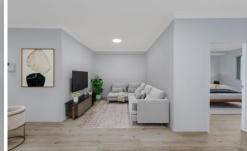

## Property Highlights |

- Spacious East-facing bedroom with large built-in wardrobe and direct balcony access
- Galley-style kitchen complete with gas cooktop, dishwasher, and stone benchtops
- Well-proportioned living room
- Bedroom-sized study
- Modern bathroom with shower over bath
- Laundry cupboard
- Secure parking space