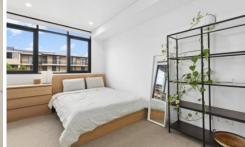

## Property Highlights |

- Open plan living that flows effortlessly to a balcony
- Kitchen with gas cooktop, stainless steel appliances and stone waterfall benchtops
- Generously proportioned bedroom with a built-in wardrobe
- Internal European-style laundry
- Large bathroom with floor to ceiling tiles
- Ducted air-conditioning throughout