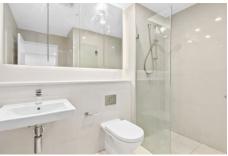

## Property Highlights |

- Open plan living that flows effortlessly to a balcony
- Kitchen with gas cooktop, stainless steel appliances and stone waterfall benchtops
- Generously proportioned bedroom with a built-in wardrobe
- Internal European-style laundry
- Large bathroom with floor to ceiling tiles
- Ducted air-conditioning throughout