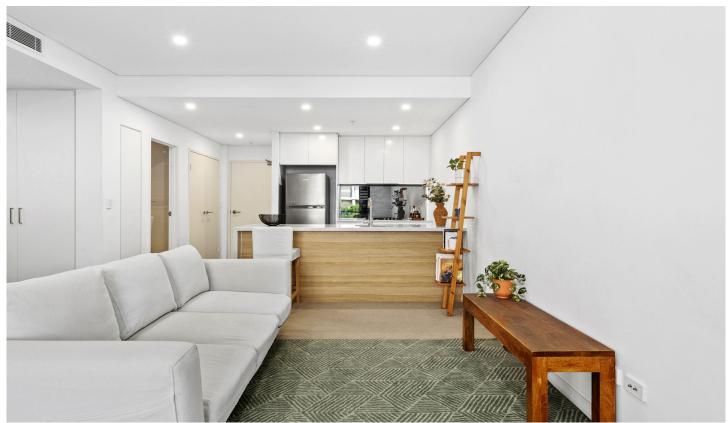

## Property Highlights |

- Open plan living that flows effortlessly to a balcony
- Kitchen with gas cooktop, stainless steel appliances and stone waterfall benchtops
- Generously proportioned bedroom with a built-in wardrobe
- Internal European-style laundry
- Large bathroom with floor to ceiling tiles
- Ducted air-conditioning throughout