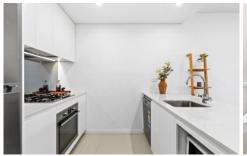

## Property Highlights |

- Open plan living that flows effortlessly to a balcony
- Kitchen with gas cooktop, stainless steel appliances and stone waterfall benchtops
- Generously proportioned bedroom with a built-in wardrobe
- Internal European-style laundry
- Large bathroom with floor to ceiling tiles
- Ducted air-conditioning throughout