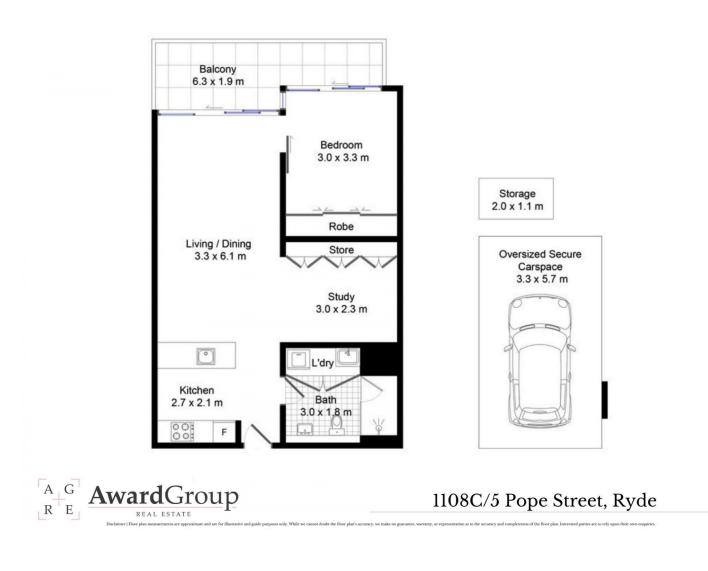

## 1108C/5 Pope Street Ryde NSW

Embracing the pinnacle of luxurious community living, this 11th-floor one-bedroom (+ study) apartment enjoys breathtaking 180-degree views as far as the eye can see all the while being exclusively private with no other apartments within a direct line of sight.