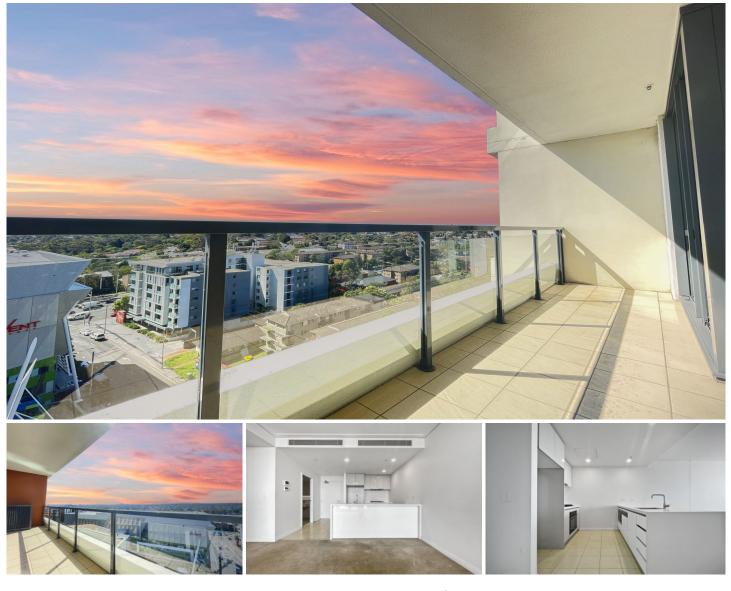

## 1108C/5 Pope Street Ryde NSW

Embracing the pinnacle of luxurious community living, this 11th-floor one-bedroom (+ study) apartment enjoys breathtaking 180-degree views as far as the eye can see all the while being exclusively private with no other apartments within a direct line of sight.

Showcasing a commendable list of complex facilities for you to enjoy, you'll love swimming in the pool, working out at the gym, reading in the library, or enjoying a movie in the cinema room and the view from the observation deck.

Located directly above Top Ryde City Shopping Centre, you'll fall in love with the abundance of shopping options that include many major department & grocery stores, entertainment and relaxed dining experiences in Piazza. Better still, you can leave the car at home and won't have to cross a single road to get there?