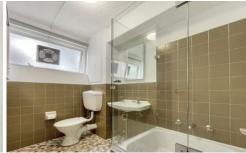

## Property Highlights |

- Generous main bedroom with built-in wardrobe
- Oversized living room with direct access to balcony and flooded with natural light via a large North-facing window
- Modern kitchen with stone benchtops, double sink and easy to maintain glass splashbacks
- Neat and tidy bathroom with large shower recess and mirrored medicine cabinet
- Lock up garage