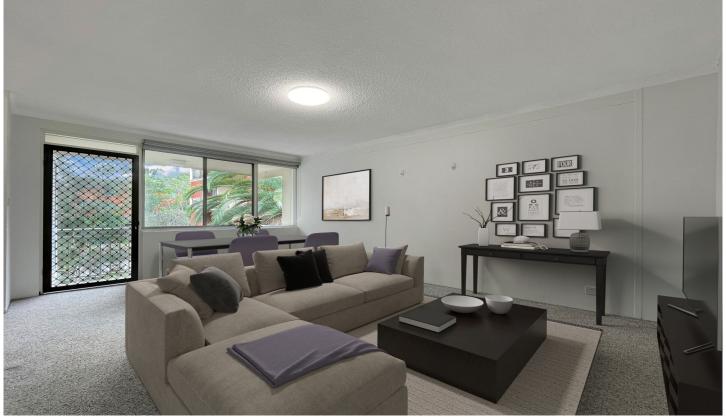

## Property Highlights |

- Generous main bedroom with built-in wardrobe
- Oversized living room with direct access to balcony and flooded with natural light via a large North-facing window
- Modern kitchen with stone benchtops, double sink and easy to maintain glass splashbacks
- Neat and tidy bathroom with large shower recess and mirrored medicine cabinet
- Lock up garage