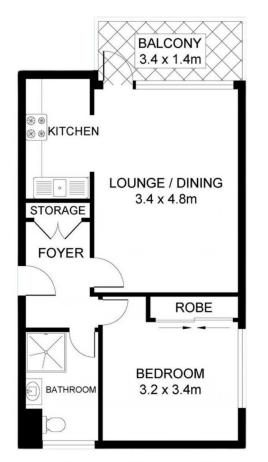

## 16/52 Meadow Crescent Meadowbank NSW

Set within a short stroll of Meadowbank Train Station, Ferry Wharf and Village Plaza, this mid-floor 1-bedroom unit offers a sizable layout with ample storage options including a lock up garage. With a near new, modern kitchen and a bright, north-facing aspect you'll love everything this property has to offer.

## Property Highlights |

- Generous main bedroom with built-in wardrobe
- Oversized living room with direct access to balcony and flooded with natural light via a large North-facing window
- Modern kitchen with stone benchtops, double sink and easy to maintain glass splashbacks
- Neat and tidy bathroom with large shower recess and mirrored medicine cabinet
- Lock up garage