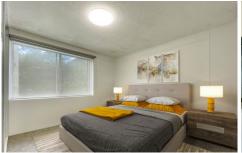

## Property Highlights |

- Generous main bedroom with built-in wardrobe
- Oversized living room with direct access to balcony and flooded with natural light via a large North-facing window
- Modern kitchen with stone benchtops, double sink and easy to maintain glass splashbacks
- Neat and tidy bathroom with large shower recess and mirrored medicine cabinet
- Lock up garage