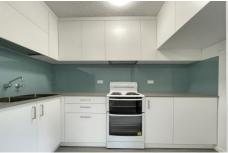

## Property Highlights |

- Generous main bedroom with built-in wardrobe
- Oversized living room with direct access to balcony and flooded with natural light via a large North-facing window
- Modern kitchen with stone benchtops, double sink and easy to maintain glass splashbacks
- Neat and tidy bathroom with large shower recess and mirrored medicine cabinet
- Lock up garage