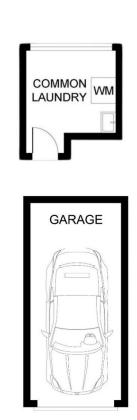

## 16/52 Meadow Crescent Meadowbank NSW

Set within a short stroll of Meadowbank Train Station, Ferry Wharf and Village Plaza, this mid-floor 1-bedroom unit offers a sizable layout with ample storage options including a lock up garage. With a near new, modern kitchen and a bright, north-facing aspect you'll love everything this property has to offer.

## Property Highlights |

- Generous main bedroom with built-in wardrobe
- Oversized living room with direct access to balcony and flooded with natural light via a large North-facing window
- Modern kitchen with stone benchtops, double sink and easy to maintain glass splashbacks
- Neat and tidy bathroom with large shower recess and mirrored medicine cabinet
- Lock up garage