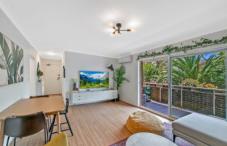

## Property highlights:

- The gourmet eat-in kitchen is feature packed and includes stainless-steel appliances including dishwasher, stone benchtops and a generous, north-facing window
- The oversized living room features as new floating floorboards and split system air-conditioning, feature lighting and a great flow to the entertainer's balcony via large glass sliding doors | A living room of this proportion will easily accommodate a lounge suite, dining table and