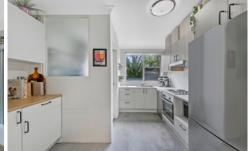

## Property highlights:

- The gourmet eat-in kitchen is feature packed and includes stainless-steel appliances including dishwasher, stone benchtops and a generous, north-facing window
- The oversized living room features as new floating floorboards and split system air-conditioning, feature lighting and a great flow to the entertainer's balcony via large glass sliding doors | A living room of this proportion will easily accommodate a lounge suite, dining table and