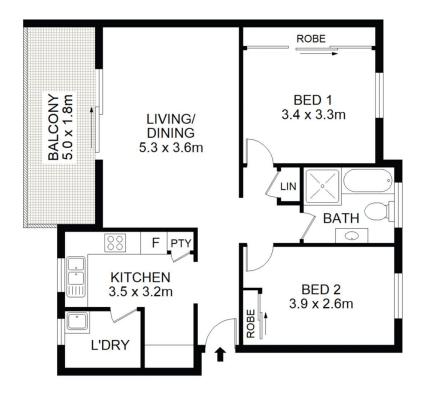

## 12/30-32 Meadow Crescent Meadowbank NSW

Presenting beautifully renovated interiors throughout, this spacious full-brick unit is bathed in North-facing natural light and is easily accessible in an elevated, first floor position. Located in undoubtably the most sought-after complex in the street, this is an opportunity you will not want to miss!

## Property highlights:

- The gourmet eat-in kitchen is feature packed and includes stainless-steel appliances including dishwasher, stone benchtops and a generous, north-facing window
- The oversized living room features as new floating floorboards and split system air-conditioning, feature lighting and a great flow to the entertainer's balcony via large glass sliding doors | A living room of this proportion will easily accommodate a lounge suite, dining table and