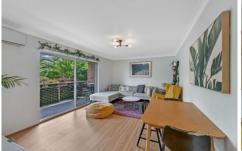

## Property highlights:

- The gourmet eat-in kitchen is feature packed and includes stainless-steel appliances including dishwasher, stone benchtops and a generous, north-facing window
- The oversized living room features as new floating floorboards and split system air-conditioning, feature lighting and a great flow to the entertainer's balcony via large glass sliding doors | A living room of this proportion will easily accommodate a lounge suite, dining table and