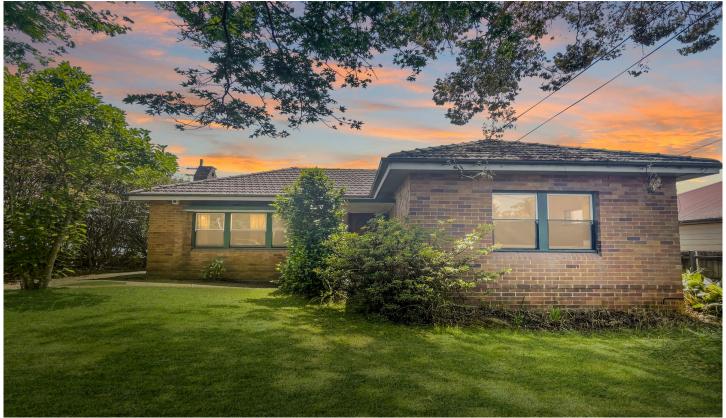

## 32 Balaclava Road Eastwood NSW

Positioned to the corner of Balaclava Road and Gwendale Crescent, this full brick bungalow is full of period charm and offers an open and grassy rear yard that will be perfect for tenants with children or approved pets. Located with popular schooling catchments including Eastwood Heights Primary School and Epping Boys High School, there is also government bus transport at your doorstep to Eastwood Station, Macquarie Park and Marsfiled.

## Property Highlights |

- 3 bedroom single storey family home situated on a corner location.
- Large art deco bathroom with a separate shower and bath,
- Sunroom at the back of the property which leads out to a new painted timber stairwell and rail,