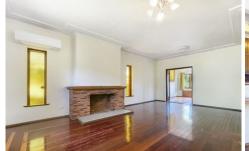

## Property Highlights |

- 3 bedroom single storey family home situated on a corner location.
- Large art deco bathroom with a separate shower and bath,
- Sunroom at the back of the property which leads out to a new painted timber stairwell and rail,