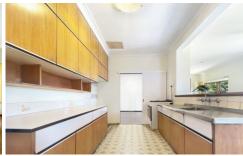

## Property Highlights |

- 3 bedroom single storey family home situated on a corner location.
- Large art deco bathroom with a separate shower and bath,
- Sunroom at the back of the property which leads out to a new painted timber stairwell and rail,