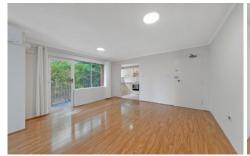

## Property Highlights |

- Two bedrooms of accommodation | both complete with built-in wardrobes
- Combined lounge & dining room upon entry
- Air conditioning
- Sun-lit northern aspect over the balcony
- Resurfaced bathroom with shower over bath plus a near new shower screen & toilet
- L-shaped kitchen with adjacent internal laundry
- On-title parking space
- Laminate floorboards