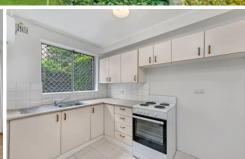

## Property Highlights |

- Two bedrooms of accommodation | both complete with built-in wardrobes
- Combined lounge & dining room upon entry
- Air conditioning
- Sun-lit northern aspect over the balcony
- Resurfaced bathroom with shower over bath plus a near new shower screen & toilet
- L-shaped kitchen with adjacent internal laundry
- On-title parking space
- Laminate floorboards