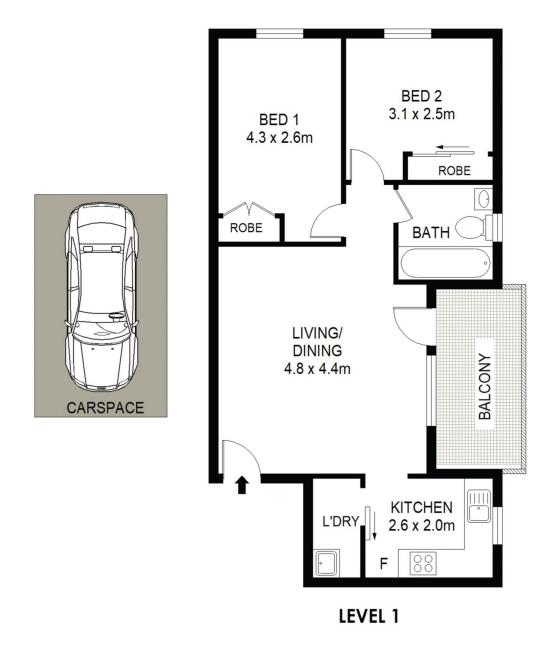

### 2/20 Meadow Crescent Meadowbank NSW

Set within a short stroll of Meadowbank train station and ferry wharf, living at this address will make your daily commute a breeze, whilst also being surrounded by riverside walkways and open parkland reserve.

## Property Highlights |

- Two bedrooms of accommodation | both complete with built-in wardrobes
- Combined lounge & dining room upon entry
- Air conditioning
- Sun-lit northern aspect over the balcony
- Resurfaced bathroom with shower over bath plus a near new shower screen & toilet
- L-shaped kitchen with adjacent internal laundry
- On-title parking space
- Laminate floorboards