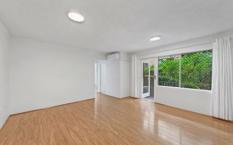

## Property Highlights |

- Two bedrooms of accommodation | both complete with built-in wardrobes
- Combined lounge & dining room upon entry
- Air conditioning
- Sun-lit northern aspect over the balcony
- Resurfaced bathroom with shower over bath plus a near new shower screen & toilet
- L-shaped kitchen with adjacent internal laundry
- On-title parking space
- Laminate floorboards