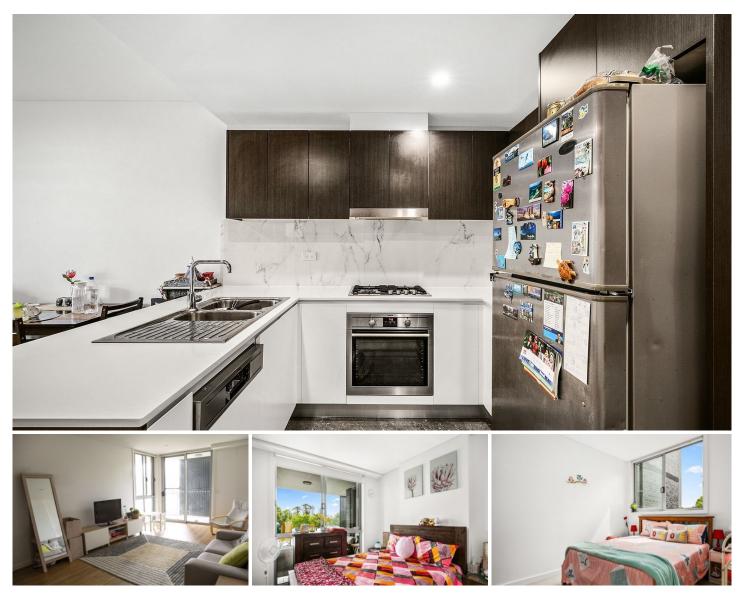

## 62/18-22A Hope Street Rosehill NSW

Beautifully presented with "As New" interiors in a well-kept and looked-after security complex, this spacious two-bedroom home is within easy walking distance of Rosehill Public School, local shops and public transport options. Peacefully positioned at the rear of the complex with outstanding views over the CBD skyline, you'll love the convenience of this unique offering.

Property Highlights |

- Two carpeted bedrooms with built-in wardrobes
- Walk-in wardrobe & ensuite to the main
- Quality kitchen with stone benchtops, gas stove, dishwasher and feature splashback

- Spacious living & dining space with floating floorboards underfoot that lead you out to a large undercover balcony

- Family bathroom with shower over bath

**View :** https://www.awardgroup.com.au/lease/nsw/parra matta/rosehill/residential/apartment/7805739

Rentals Team (02) 9808 1199