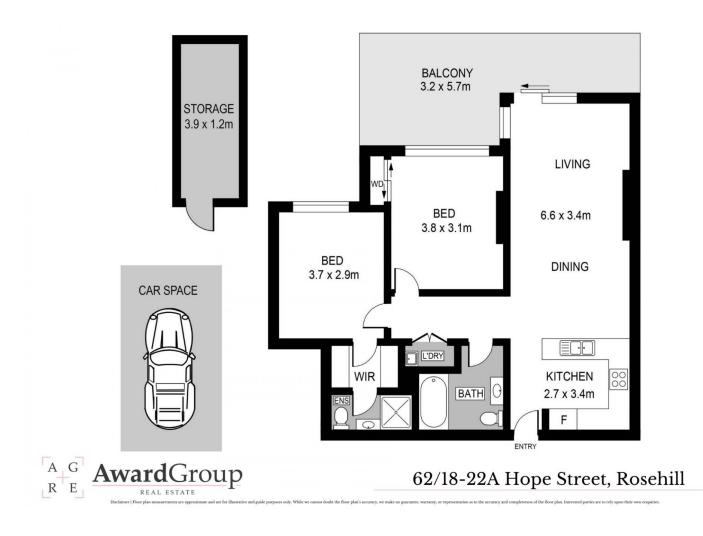

## 62/18-22A Hope Street Rosehill NSW

Beautifully presented with "As New" interiors in a well-kept and looked-after security complex, this spacious two-bedroom home is within easy walking distance of Rosehill Public School, local shops and public transport options. Peacefully positioned at the rear of the complex with outstanding views over the CBD skyline, you'll love the convenience of this unique offering.

Property Highlights |

- Two carpeted bedrooms with built-in wardrobes
- Walk-in wardrobe & ensuite to the main
- Quality kitchen with stone benchtops, gas stove, dishwasher and feature splashback

- Spacious living & dining space with floating floorboards underfoot that lead you out to a large undercover balcony

- Family bathroom with shower over bath

**View :** https://www.awardgroup.com.au/lease/nsw/parra matta/rosehill/residential/apartment/7805739

Rentals Team (02) 9808 1199