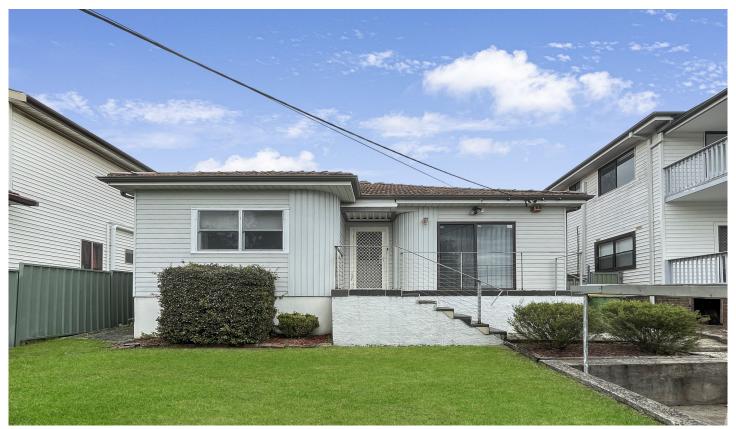

## 44 Trumble Avenue Ermington NSW

Positioned to the popular riverside of Ermington, this 3-bedroom home offers open plan living to the rear of the property that overlooks the secure and grassy rear yard. Government bus transport is only a few minutes from your front door on Boronia Street with services to West Ryde and Parramatta and entry to the George Kendall Riverside Parklands is located at the end of the street.

## Property Highlights |

- Carpeted living room overlooking the back yard with large split system A/C
- Tiled dining room adjacent to the kitchen with a marble dining suite
- Updated kitchen with electric cook top and dishwasher
- Three spacious bedrooms, two with large mirrored built-in robes and split system A/C in the main bedroom