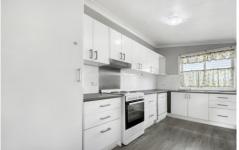

## Property Highlights |

- Carpeted living room overlooking the back yard with large split system A/C
- Tiled dining room adjacent to the kitchen with a marble dining suite
- Updated kitchen with electric cook top and dishwasher
- Three spacious bedrooms, two with large mirrored built-in robes and split system A/C in the main bedroom