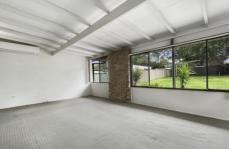

## Property Highlights |

- Carpeted living room overlooking the back yard with large split system A/C
- Tiled dining room adjacent to the kitchen with a marble dining suite
- Updated kitchen with electric cook top and dishwasher
- Three spacious bedrooms, two with large mirrored built-in robes and split system A/C in the main bedroom