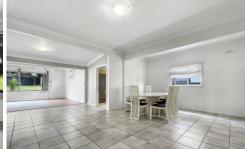

## Property Highlights |

- Carpeted living room overlooking the back yard with large split system A/C
- Tiled dining room adjacent to the kitchen with a marble dining suite
- Updated kitchen with electric cook top and dishwasher
- Three spacious bedrooms, two with large mirrored built-in robes and split system A/C in the main bedroom