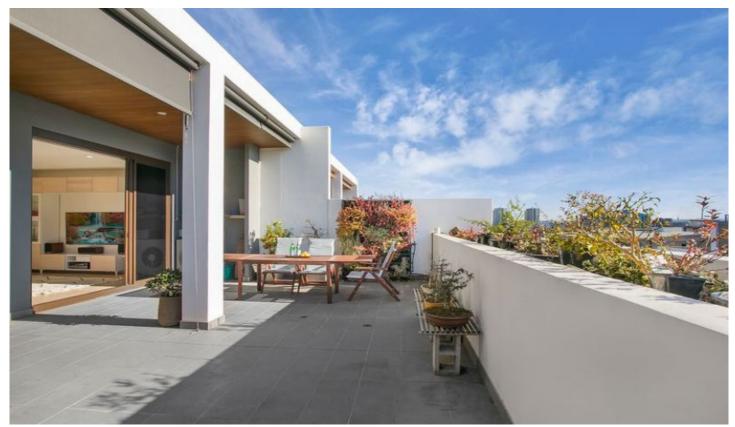

## 501/11 Porter Street Ryde NSW

Flooded with natural light, this oversized penthouse apartment offers the very best in modern living and offers a show-stopping terrace balcony, perfect for entertaining family & friends. Loaded with premium fixtures and fittings throughout, you'll love living within walking distance of the river foreshore, local shops, schools and public transport options including train, bus & ferry services.

## Property Highlights |

- ? Designer kitchen with stone bench-tops featuring waterfall edging, a gas stove, dishwasher and low maintenance glass splash-backs
- ? Enormous entertainers' terrace with electric roller blinds and views out to Rhodes and Olympic Park
- ? Family bathroom with shower over bath
- ? Two well-proportioned bedrooms, both with built-in