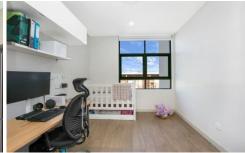

## Property Highlights |

- ? Designer kitchen with stone bench-tops featuring waterfall edging, a gas stove, dishwasher and low maintenance glass splash-backs
- ? Enormous entertainers' terrace with electric roller blinds and views out to Rhodes and Olympic Park
- ? Family bathroom with shower over bath
- ? Two well-proportioned bedrooms, both with built-in