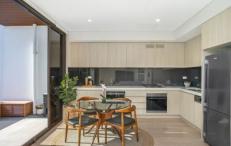

## Property Highlights |

- ? Designer kitchen with stone bench-tops featuring waterfall edging, a gas stove, dishwasher and low maintenance glass splash-backs
- ? Enormous entertainers' terrace with electric roller blinds and views out to Rhodes and Olympic Park
- ? Family bathroom with shower over bath
- ? Two well-proportioned bedrooms, both with built-in