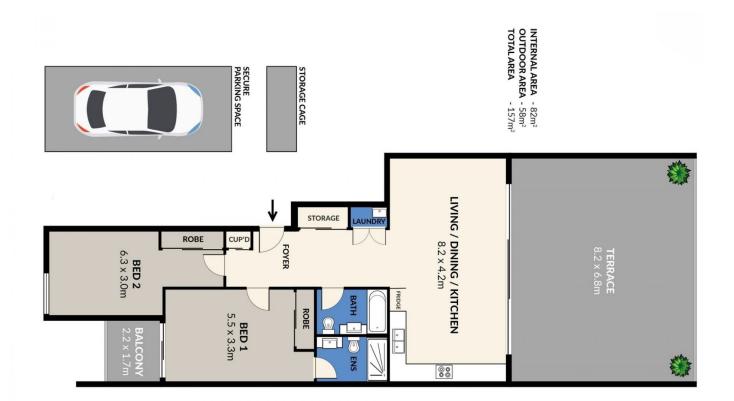

## 501/11 Porter Street Ryde NSW

Flooded with natural light, this oversized penthouse apartment offers the very best in modern living and offers a show-stopping terrace balcony, perfect for entertaining family & friends. Loaded with premium fixtures and fittings throughout, you'll love living within walking distance of the river foreshore, local shops, schools and public transport options including train, bus & ferry services.

## Property Highlights |

- ? Designer kitchen with stone bench-tops featuring waterfall edging, a gas stove, dishwasher and low maintenance glass splash-backs
- ? Enormous entertainers' terrace with electric roller blinds and views out to Rhodes and Olympic Park
- ? Family bathroom with shower over bath
- ? Two well-proportioned bedrooms, both with built-in