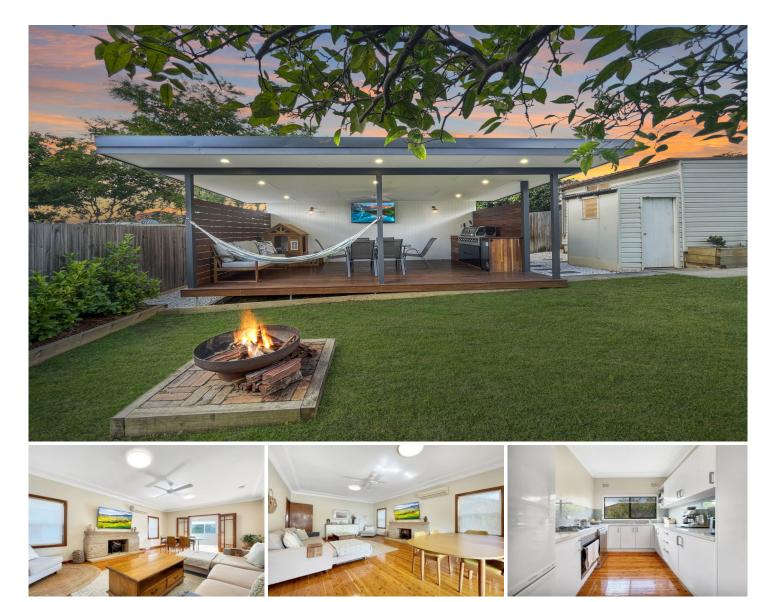

## **31 Trumble Avenue Ermington NSW**

Ideally located just minutes' walk from the George Kendall Riverside Reserve, this family friendly home offers generous living areas both inside and out with the addition of loads of storage options. The easy-care front and rear yards will be perfect for those with children or pets or simply to just enjoy the beautiful backyard with family and friends.

## Property Highlights |

- 3 bedrooms of accommodation including a king size main bedroom with built in wardrobe, ceiling fan and split system A/C  $\,$ 

- Tastefully equipped kitchen with loads of cupboard and bench space, dishwasher, gas cook top and easy clean glass splash backs

- Spacious living room with feature mantel place, split

**View :** https://www.awardgroup.com.au/lease/nsw/parra matta/ermington/residential/house/7804321

Rentals Team (02) 9808 1199