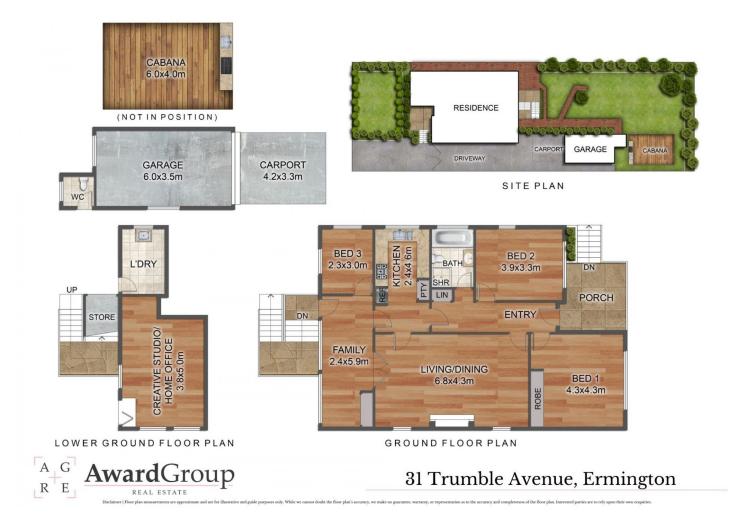

## **31 Trumble Avenue Ermington NSW**

Ideally located just minutes' walk from the George Kendall Riverside Reserve, this family friendly home offers generous living areas both inside and out with the addition of loads of storage options. The easy-care front and rear yards will be perfect for those with children or pets or simply to just enjoy the beautiful backyard with family and friends.

## Property Highlights |

- 3 bedrooms of accommodation including a king size main bedroom with built in wardrobe, ceiling fan and split system A/C  $\,$ 

- Tastefully equipped kitchen with loads of cupboard and bench space, dishwasher, gas cook top and easy clean glass splash backs