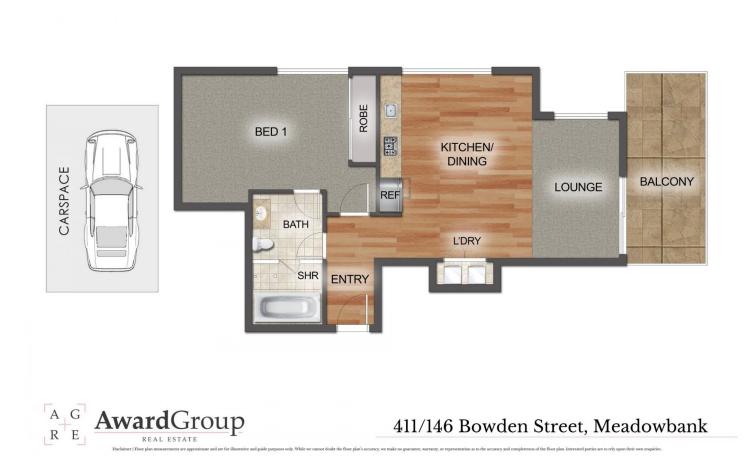

## 411/146 Bowden Street Meadowbank NSW

-Located within the prestigious WatersEdge Apartments, this modern apartment is flooded with natural light from its north-easterly aspect and enjoys relaxing water views over the Parramatta River & beyond. With an abundance of internal living space and quality fixtures and fittings, you'll love the exclusivity the building has to offer with only two other properties on the same floor and quick & easy access to the secure basement.

## Property Highlights |

- Entertain friends & family in style on the large terrace balcony

- Oversized master bedroom with premium carpet, built-in wardrobe and access to a hotel-inspired two-way ensuite bathroom with wet room complete with rain shower & freestanding bath