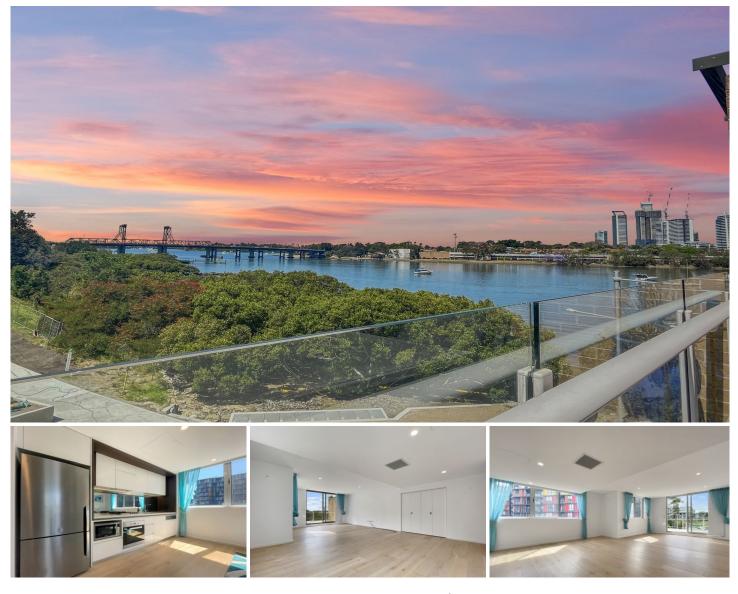

## 411/146 Bowden Street Meadowbank NSW

-Located within the prestigious WatersEdge Apartments, this modern apartment is flooded with natural light from its north-easterly aspect and enjoys relaxing water views over the Parramatta River & beyond. With an abundance of internal living space and quality fixtures and fittings, you'll love the exclusivity the building has to offer with only two other properties on the same floor and quick & easy access to the secure basement.

## Property Highlights |

- Entertain friends & family in style on the large terrace balcony

- Oversized master bedroom with premium carpet, built-in wardrobe and access to a hotel-inspired two-way ensuite bathroom with wet room complete with rain shower & freestanding bath