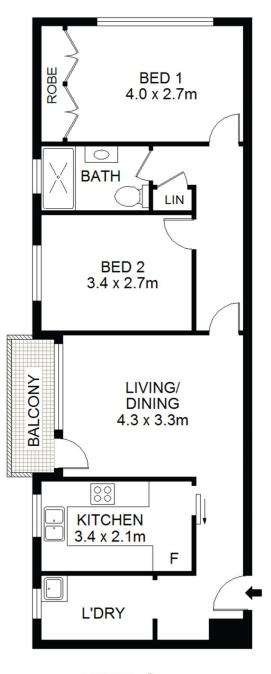

## 10/38-40 Meadow Crescent Meadowbank NSW

Showcasing tastefully renovated interiors, this commanding top-floor unit is bright & airy and is well-proportioned across a large 75sqm+ internal floorplan.

Only a short walk from Meadowbank's excellent public transport facilities for those factoring in their daily work commute, this vibrate suburb also offers immense parkland reserves along with a mixture of trendy cafes and its ever-popular riverside cycle & walking tracks.

## Property highlights |

- Modern kitchen with stone benchtops, glass splashbacks, quality appliances including dishwasher and the very rare inclusion for the street having a gas cooktop
- Stylishly renovated bathroom with a large walk-in shower
- Two king-size bedrooms with a built-in wardrobe to the