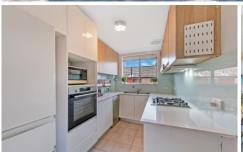

## Property highlights |

- Modern kitchen with stone benchtops, glass splashbacks, quality appliances including dishwasher and the very rare inclusion for the street having a gas cooktop
- Stylishly renovated bathroom with a large walk-in shower
- Two king-size bedrooms with a built-in wardrobe to the