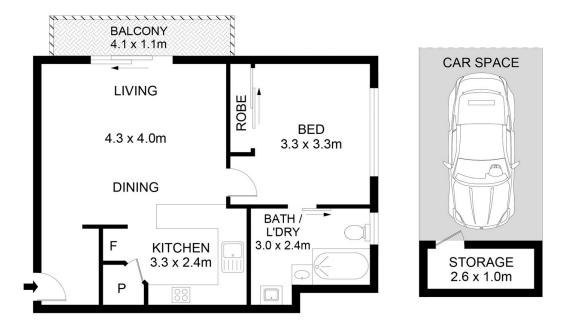

## 7/24-26 Station Street West Ryde NSW

Located in a peaceful yet ultra-convenient pocket of West Ryde sits this ideal offering for a first-home buyer or investor. Set within only minutes' walk of West Ryde train station, West Ryde Market Place, restaurants & cafés, this neat & tidy apartment is set to the rear of the complex and boasts generous features.

## Property highlights |

- On-title car space
- Fresh paint throughout
- Kitchen with breakfast bar
- Spacious bedroom with built-in wardrobe

## 7/24-26 Station Street, Ryde

Disclaimer
Floor Plan measurements are approximate and are for illustrative purposes only. While we cannot doubt the floor plans accuracy, we make no guarantee, warranty or representation as to the accuracy and completeness of the floor plan