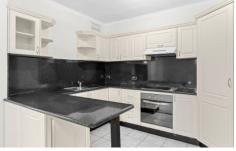

## Property highlights |

- On-title car space
- Fresh paint throughout
- Kitchen with breakfast bar
- Spacious bedroom with built-in wardrobe