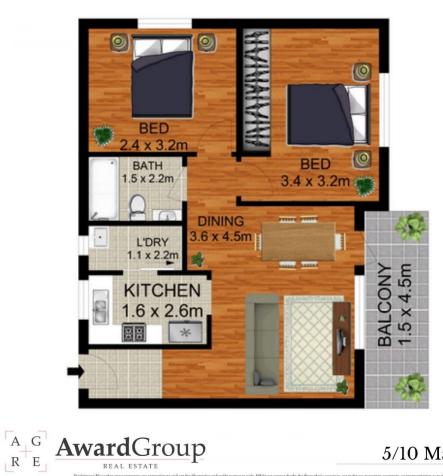

Property Highlights |

- 2 light filled bedrooms, both with roller blinds and built in wardrobe to the main

- Updated kitchen with stone benchtops and stainless-steel cooking appliances

- Modern bathroom with oversized shower recess
- Combined lounge and dining room, offset by an undercover north facing balcony
- Internal laundry off the kitchen
- Lock-up garage

## 5/10 Maxim Street, West Ryde