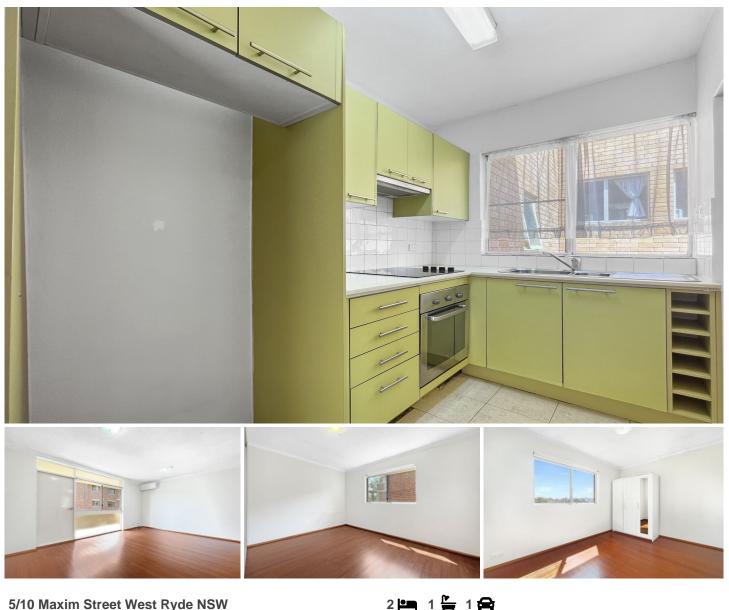

## 5/10 Maxim Street West Ryde NSW

Positioned within minutes' walk of West Ryde Train Station, West Ryde Market Place and loads of local restaurants, cafes and gyms you'll have no reason to leave the suburb when you get home from work each day living in this ultra-convenient location!

Property Highlights |

- 2 light filled bedrooms, both with roller blinds and built in wardrobe to the main

- Updated kitchen with stone benchtops and stainless-steel cooking appliances

- Modern bathroom with oversized shower recess
- Combined lounge and dining room, offset by an undercover north facing balcony
- Internal laundry off the kitchen
- Lock-up garage