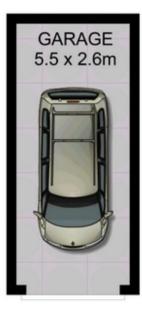

Property Highlights |

- 2 light filled bedrooms, both with roller blinds and built in wardrobe to the main

- Updated kitchen with stone benchtops and stainless-steel cooking appliances

- Modern bathroom with oversized shower recess
- Combined lounge and dining room, offset by an undercover north facing balcony
- Internal laundry off the kitchen
- Lock-up garage