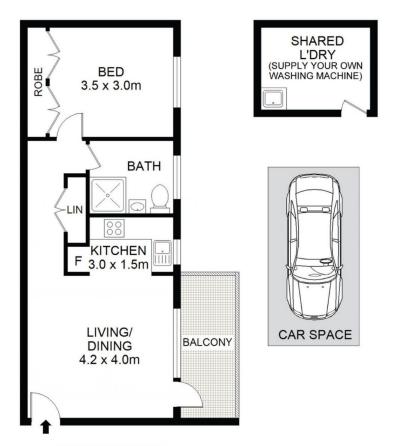

## 4/54 Meadow Crescent Meadowbank NSW

Showcasing a top-quality renovation throughout, this elevated first-floor unit offers a desired functional layout and is ready to occupy.

Moments' walk from Meadowbank train station and surrounded by open parkland, it's no wonder people love to call Meadowbank home.

## Property Highlights |

- Spacious living room upon entry finished with premium laminate floorboards that sprawl throughout the home | drop ceilings with LED downlight & ceiling fan, offset via a north-facing window & balcony door
- Modern kitchen with 40mm stone bench-tops, loads of overhead cupboards & fridge recess
- Fully renovated bathroom with a tasteful selection of

1 🚐 1 🖺 1 🗬

**View :** https://www.awardgroup.com.au/lease/nsw/north ern-suburbs/meadowbank/residential/unit/777949

Rentals Team (02) 9808 1199

A+G AwardGroup

**GROUND LEVEL** 

4/54 Meadow Crescent, Meadowbank