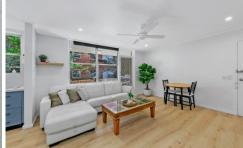

## Property Highlights |

- Spacious living room upon entry finished with premium laminate floorboards that sprawl throughout the home | drop ceilings with LED downlight & ceiling fan, offset via a north-facing window & balcony door
- Modern kitchen with 40mm stone bench-tops, loads of overhead cupboards & fridge recess
- Fully renovated bathroom with a tasteful selection of