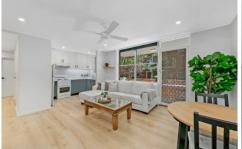

## Property Highlights |

- Spacious living room upon entry finished with premium laminate floorboards that sprawl throughout the home | drop ceilings with LED downlight & ceiling fan, offset via a north-facing window & balcony door
- Modern kitchen with 40mm stone bench-tops, loads of overhead cupboards & fridge recess
- Fully renovated bathroom with a tasteful selection of