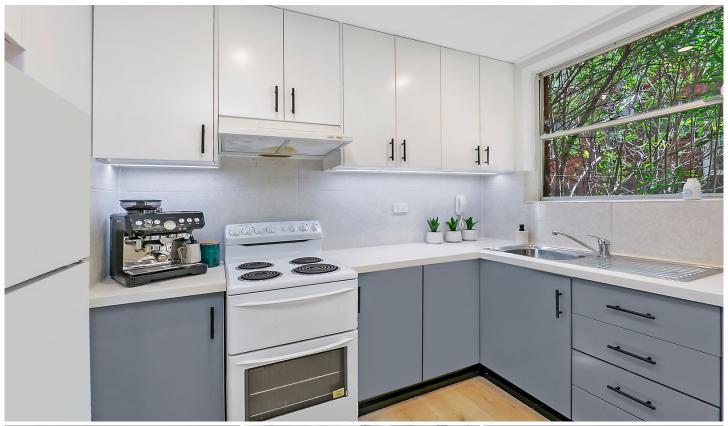

## Property Highlights |

- Spacious living room upon entry finished with premium laminate floorboards that sprawl throughout the home | drop ceilings with LED downlight & ceiling fan, offset via a north-facing window & balcony door
- Modern kitchen with 40mm stone bench-tops, loads of overhead cupboards & fridge recess
- Fully renovated bathroom with a tasteful selection of