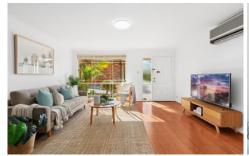

## Property Highlights |

- Two bedrooms with built-in wardrobes
- Bamboo floorboards and fresh neutral tones throughout
- Kitchen with stone benchtops & breakfast bar
- Seamless flow to entertainers' courtyard