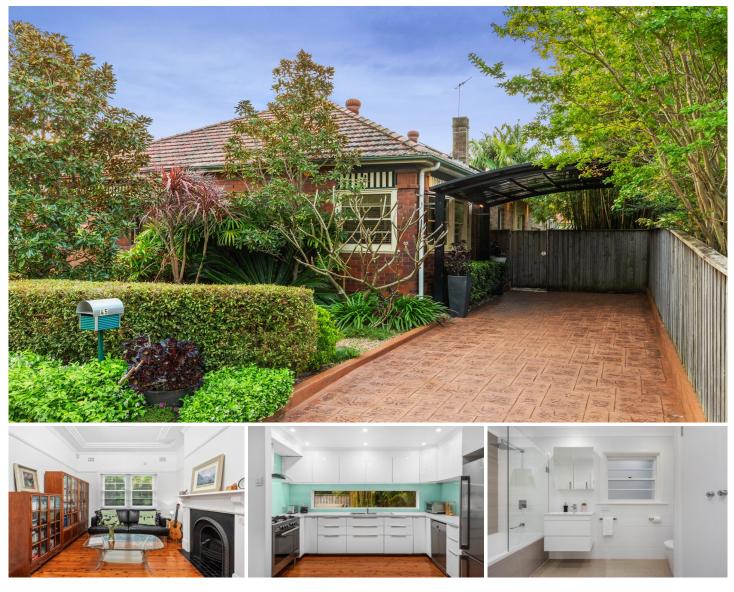

## 45 Linton Avenue West Ryde NSW

Optimally positioned to the border of Ryde, this tasteful semi-detached is set in a commanding position and enjoys a generous parcel of land.

Poised with elegance, style, and plenty of potential, this unique offering is full of character and period charm. It boasts carefully designed interiors, with quality appointments throughout, and is an opportunity that you will not want to miss. It sits within close proximity of West Ryde Station, West Ryde marketplace, bus services to Sydney CBD & Parramatta CBD, TAFE, schools, parks and Top Ryde shopping.

Property Highlights |

- Two bedrooms
- Formal lounge

View

| Price     | :\$1,830,000 |
|-----------|--------------|
| Land Size | : 474.2 sam  |

- : https://www.awardgroup.com.au/sale/nsw/n orthern-suburbs/west-ryde/residential/semidetached/7766267