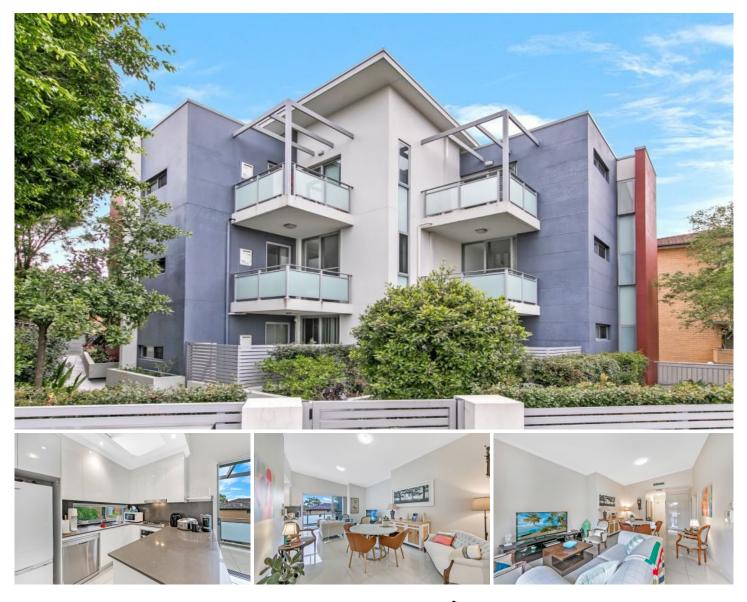

## 8/241 Blaxland Road Ryde NSW

Offered for the first time since new within a boutique complex of only 9 apartments, this ideally positioned 2-bedroom apartments sits quietly at the rear of the complex with a bright and airy, north-east facing aspect. With a tasteful selection of quality appointments throughout, you are also only a stone's throw from all the lifestyle amenities Top Ryde to offer and provides easy vehicle and public transport access to main arterial roads.

## Property Highlights |

- Full brick construction with attractive raked ceiling to the central living room

- Well-proportioned lounge and dining room that is offset by glass stacking doors that lead you out to the private entertainer's balcony

- Feature packed kitchen complete with stone benchtops