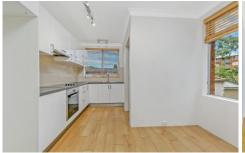

## Property highlights |

- Modern eat-in kitchen complete with loads of cupboard & bench space
- Enormous living room upon entry | this area bathed in