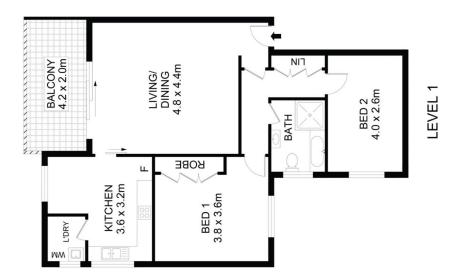

## Property highlights |

- Modern eat-in kitchen complete with loads of cupboard & bench space
- Enormous living room upon entry | this area bathed in

## 2 😕 1 🔓 1 🗬

**Price**: \$ 725,000

**View :** https://www.awardgroup.com.au/sale/nsw/northe rn-suburbs/meadowbank/residential/apartment/7

738489

Leighton Avery (02) 9808 1199

David Johnson (02) 9808 1199