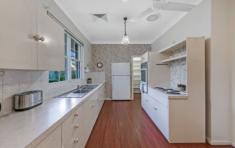

## Property Highlights |

- Built, loved and cared for by the one and only owner since new
- Three bedrooms of accommodation including a generous main with period bay window
- A retro family bathroom with shower & bath
- Spacious north-facing living room to the front of the home that overlooks the veranda and front yard
- Well-maintained eat-in kitchen
- Double lock-up garage