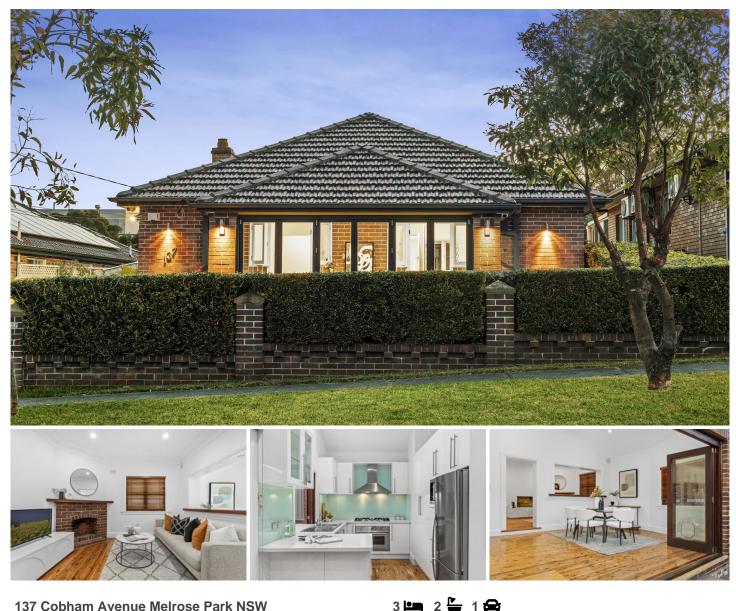

## **137 Cobham Avenue Melrose Park NSW**

Offering up a visual feast of intricate detailing, this home has artfully retained its classic character while emerging as an elegant modern showpiece. Meticulously presented, its generous dimensions are filled with modern facilities and finishes that emphasise everyday luxury and sophistication. A stunning family home, showcasing wonderfully light-filled living & entertaining zones, it has a superb indoor/outdoor flow upon an easy-to-maintain parcel that takes full advantage of its ultra-convenient setting.

Set in a premier street, it yields ease of access to multiple transport options, schools, parks and cycleways. This outstanding family home with an undeniable 'wow' factor is sure to impress?

## Property Highlights |

| 3 <b> *m</b> | 2 🚔 | 1 🚘 |
|--------------|-----|-----|
|--------------|-----|-----|

View

- Price : \$ 2,230,000
- Land Size : 486.9 sqm
  - : https://www.awardgroup.com.au/sale/nsw/n orthern-suburbs/melrose-park/residential/ho use/7647565