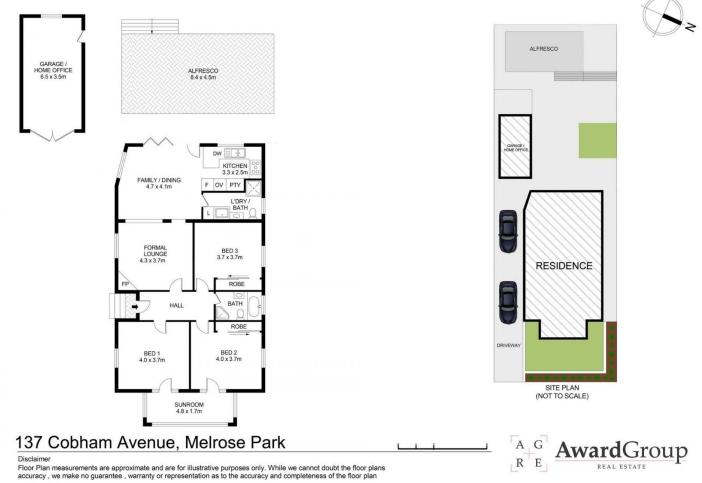

## Property Highlights |

| 3 <b> *m</b> | 2 🚔 | 1 🚘 |
|--------------|-----|-----|
|--------------|-----|-----|

View

- Price : \$ 2,230,000
- Land Size : 486.9 sqm
  - : https://www.awardgroup.com.au/sale/nsw/n orthern-suburbs/melrose-park/residential/ho use/7647565