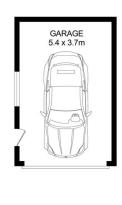

## 2 📭 1 🖺 2 🗬

**Price** : \$ 1,647,000 **Land Size** : 581.7 sqm

View : https://www.awardgroup.com.au/sale/nsw/p arramatta/ermington/residential/house/7624

444

David Johnson (02) 9808 1199

Leighton Avery (02) 9808 1199

## 25 Murdoch Street, Ermington

Disclaimer
Floor Plan measurements are approximate and are for illustrative purposes only. While we cannot doubt the floor plans accuracy, we make no guarantee, warranty or representation as to the accuracy and completeness of the floor plan