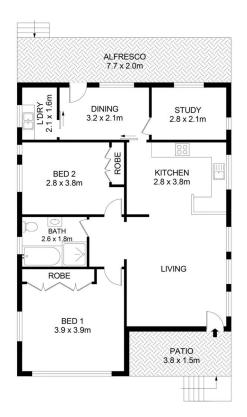

## Property Highlights |

- Two bedrooms with built-in wardrobes
- Separate study
- Family bathroom with shower & bath
- Open-plan gas kitchen
- Family-friendly location
- Conveniently positioned for lifestyle amenities
- Plenty of off-street parking

## 25 Murdoch Street, Ermington

Disclaimer
Floor Plan measurements are approximate and are for illustrative purposes only. While we cannot doubt the floor plans accuracy, we make no guarantee, warranty or representation as to the accuracy and completeness of the floor plan