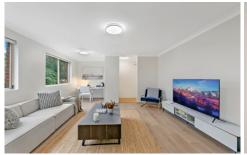

## Property Highlights |

- Two bedrooms of accommodation including a built-in wardrobe and ensuite to the main
- Light-filled and air-conditioned living room with a conveniently positioned study nook
- Stone kitchen, complete with gas cooktop, dishwasher & breakfast bar