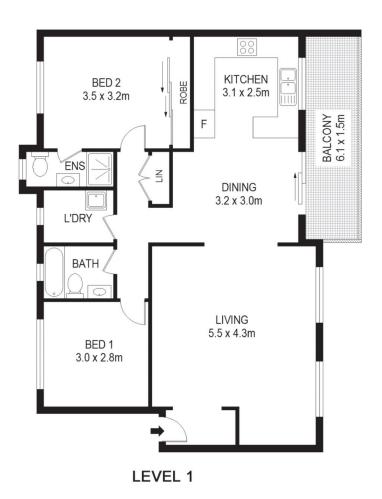

## 2/1 Hatton Street Ryde NSW

Ideally located in a boutique complex of only 7 apartments, this brick home offers a generous floorplan and is light-filled with all main living areas having a direct northern aspect.

## Property Highlights |

- Two bedrooms of accommodation including a built-in wardrobe and ensuite to the main
- Light-filled and air-conditioned living room with a conveniently positioned study nook
- Stone kitchen, complete with gas cooktop, dishwasher & breakfast bar