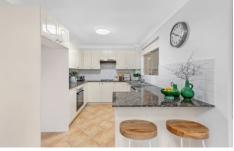

## Property Highlights |

- Two bedrooms of accommodation including a built-in wardrobe and ensuite to the main
- Light-filled and air-conditioned living room with a conveniently positioned study nook
- Stone kitchen, complete with gas cooktop, dishwasher & breakfast bar