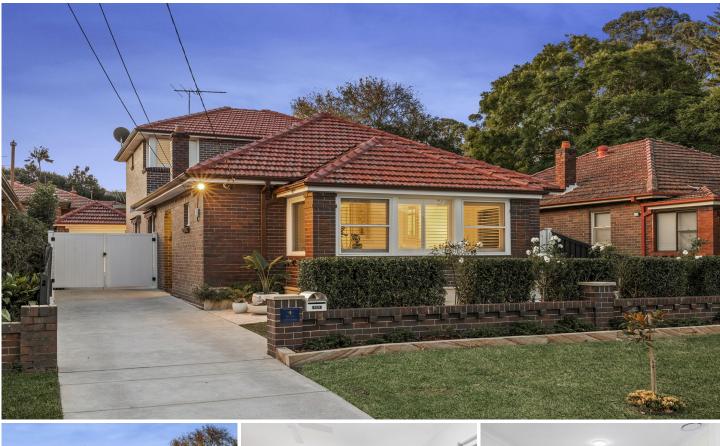

## 4 Johnson Avenue Melrose Park NSW

Offering up a visual feast of intricate detailing, this home has artfully retained its classic character while emerging as an elegant modern showpiece. Meticulously presented, it's filled with modern facilities and finishes that emphasise everyday luxury and sophistication. A stunning family home, showcasing wonderfully light-filled living & entertaining zones, it has a superb indoor/outdoor flow upon an easy-to-maintain parcel that takes full advantage of its north-to-rear aspect and cul-de-sac setting.

## Property Highlights |

- Separate formal lounge and dining rooms with high ceilings

- Open-plan family living/dining flows to sun-lit entertaining

- Open-plan family kitchen with breakfast bar and vistas over the private rear yard