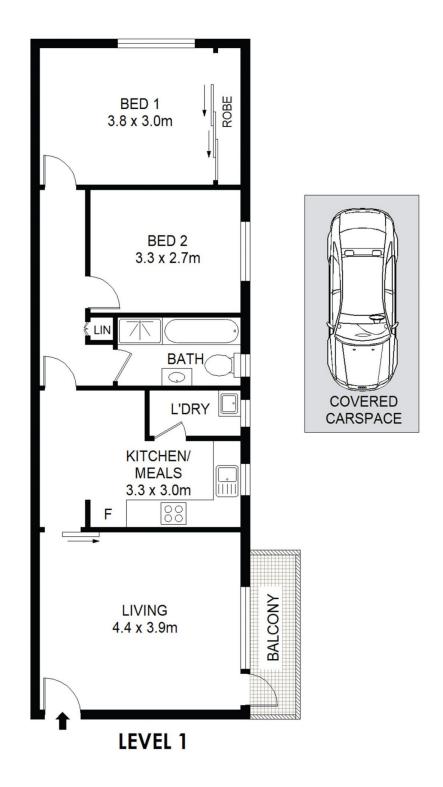

## 8/103 Constitution Road West West Ryde NSW

Presenting sunlit interiors from its north-easterly aspect, this generously proportioned apartment yields a large and flexible floor plan with plenty of indoor & outdoor entertaining options.

## Property Highlights |

- Flexible floor plan
- Two double bedrooms
- Open-plan family room with access to a balcony
- Family bathroom with shower & bath