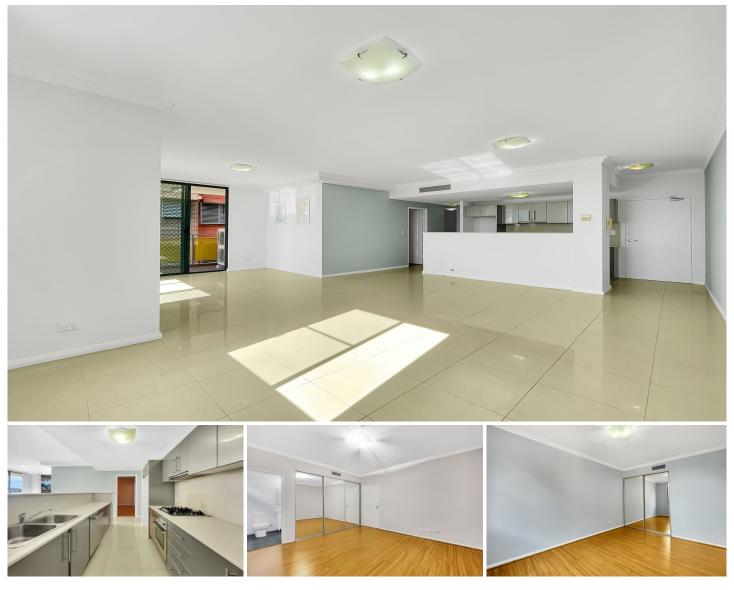

## C217/27-29 George Street North Strathfield NSW

Offering oversized and light-filled interior, this modern apartments delivers open plan living and dining that expands to a private and elevated balcony. Conveniently located within walking distance to the vibrant Bakehouse Quarter, North Strathfield and Concord West train stations, Sydney Olympic/Bicentennial Park, DFO, local shops and schools.

## **Property Features**

- Solid, full brick construction
- Spacious 3 bedrooms all with built-ins
- Master bedroom complete with private en-suite
- Modern kitchen with gas cooking, quality stainless steel appliances, dishwasher and ample storage cupboards
- Large North facing balcony
- Family bathroom with separate shower and bath